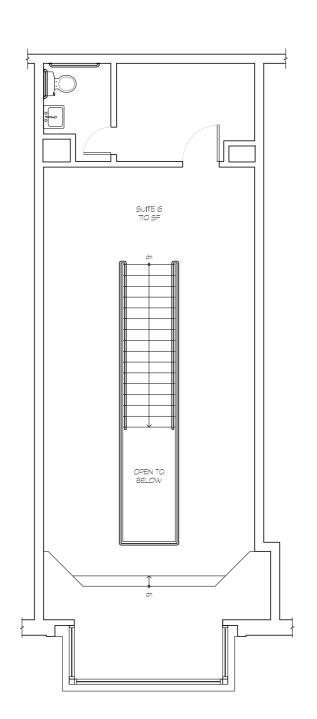

## PACES FERRY PLACE

3209 Paces Ferry Place Atlanta, Georgia 30305

| Suite | Tenant                                  |
|-------|-----------------------------------------|
| 1     | Waterworks<br>(5,494 sf)                |
| 6     | AVAILABLE<br>(1,382 sf)                 |
| 8     | Anna Booth Interiors<br>(1,344 sf)      |
| 9U    | Castro Design Studio<br>(1,721 sf)      |
| 10U   | Glo Bar Sugaring &<br>SkinCare (700 sf) |
| 10    | Miller Brothers<br>(1,300 sf)           |
| 11    | The Sanctuary<br>(6,296 sf)             |
| 15    | Rebecca Boutique<br>(3,226 sf)          |