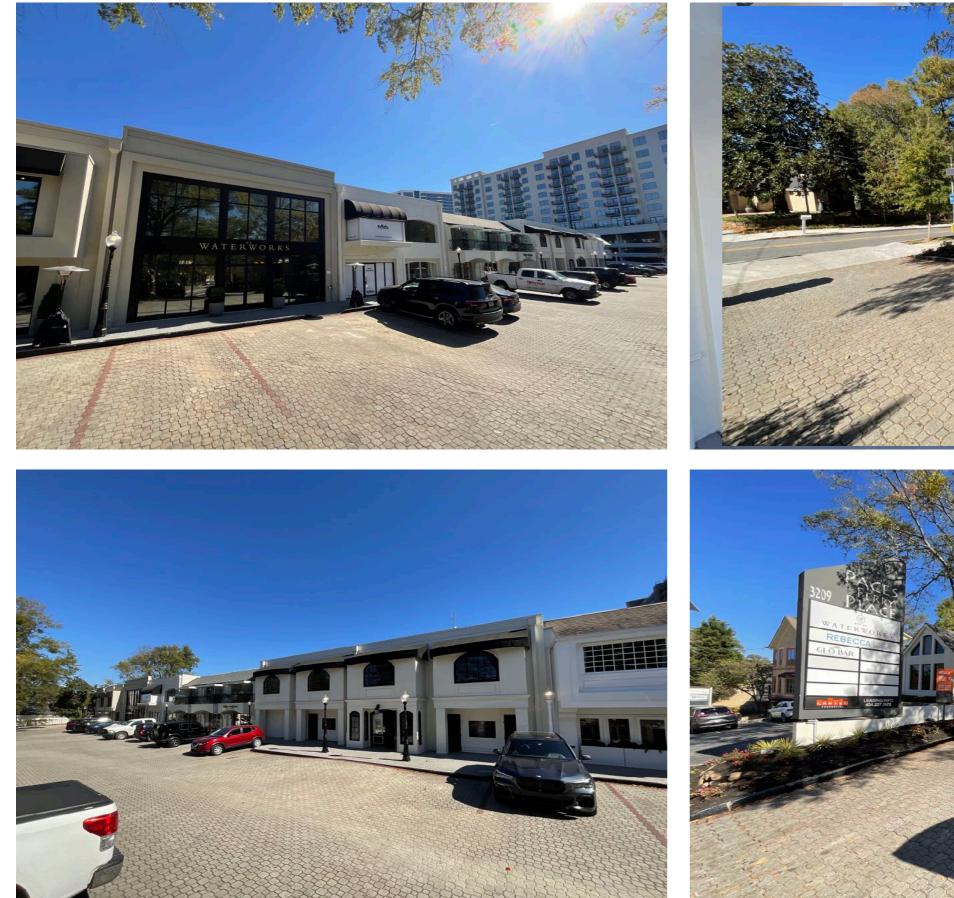

## PACES FERRY PLACE

3209 Paces Ferry Place Atlanta, Georgia 30305

Paces Ferry Place, a 20,203 square foot, Two Level Retail Center, is located in the West Village of Buckhead Atlanta. The center offers 59 surface parking spaces and features prominent signage on Paces Ferry Place. The property is uniquely positioned to serve the daytime population base as well as the surrounding neighborhoods.

## PACES FERRY PLACE

3209 Paces Ferry Place Atlanta, Georgia 30305

| Suite | Tenant                                  |
|-------|-----------------------------------------|
| 1     | Waterworks<br>(5,494 sf)                |
| 6     | AVAILABLE<br>(1,382 sf)                 |
| 8     | Anna Booth Interiors<br>(1,344 sf)      |
| 9U    | Castro Design Studio<br>(1,721 sf)      |
| 10U   | Glo Bar Sugaring &<br>SkinCare (700 sf) |
| 10    | Miller Brothers<br>(1,300 sf)           |
| 11    | The Sanctuary<br>(6,296 sf)             |
| 15    | Rebecca Boutique<br>(3,226 sf)          |