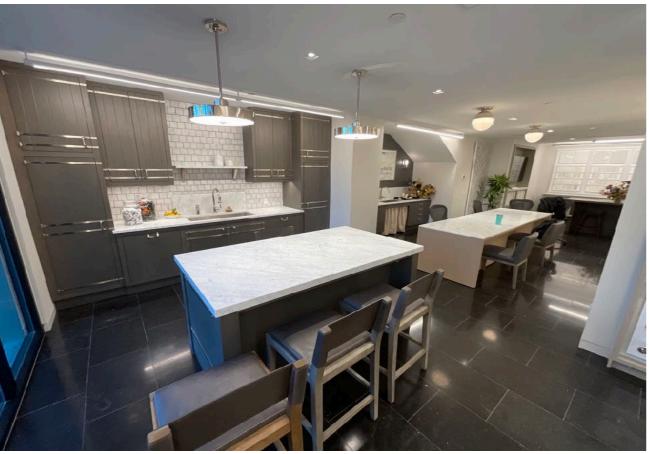

## PACES FERRY PLACE

3209 Paces Ferry Place Atlanta, Georgia 30305

| Suite | Tenant                                  |
|-------|-----------------------------------------|
| 1     | Waterworks<br>(5,494 sf)                |
| 6     | AVAILABLE<br>(1,382 sf)                 |
| 8     | Anna Booth Interiors<br>(1,344 sf)      |
| 9U    | Castro Design Studio<br>(1,721 sf)      |
| 10U   | Glo Bar Sugaring &<br>SkinCare (700 sf) |
| 10    | Miller Brothers<br>(1,300 sf)           |
| 11    | The Sanctuary<br>(6,296 sf)             |
| 15    | Rebecca Boutique<br>(3,226 sf)          |