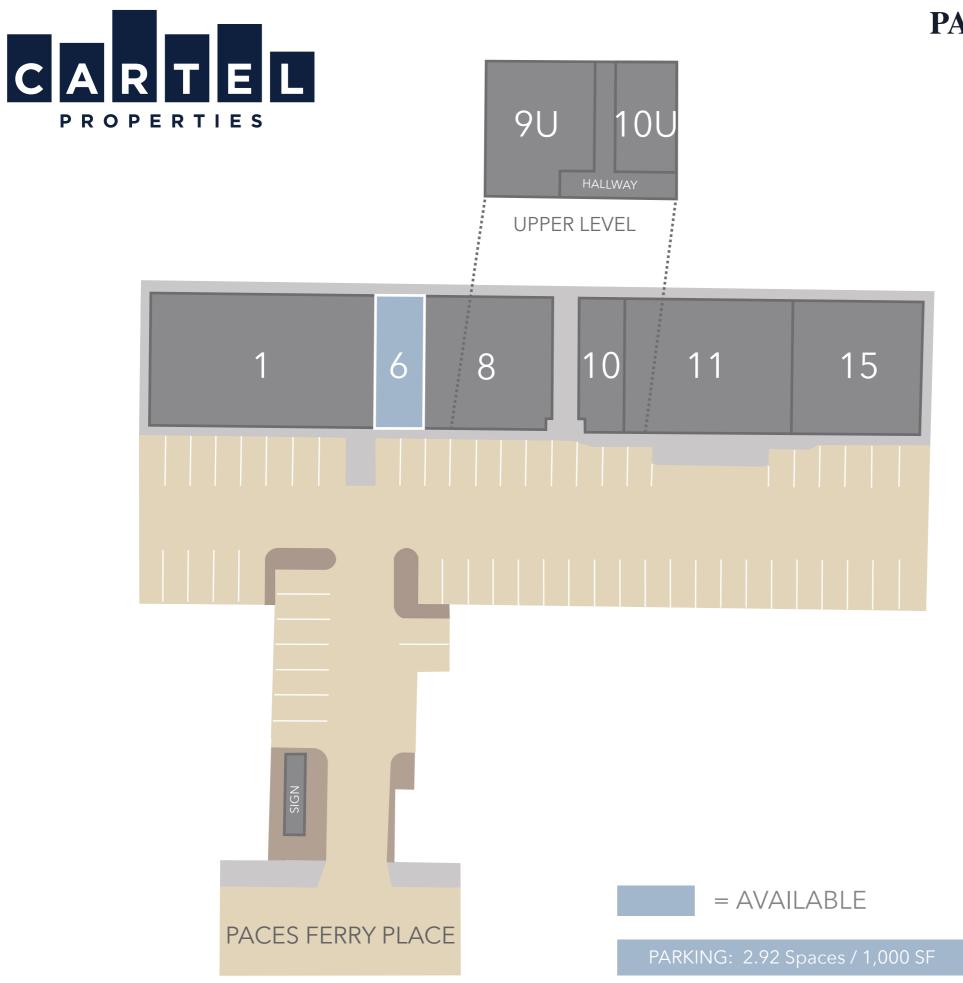

## PACES FERRY PLACE

3209 Paces Ferry Place Atlanta, Georgia 30305

| Suite | Tenant                                  |
|-------|-----------------------------------------|
| 1     | Waterworks<br>(5,494 sf)                |
| 6     | AVAILABLE<br>(1,382 sf)                 |
| 8     | Anna Booth Interiors<br>(1,344 sf)      |
| 9U    | Castro Design Studio<br>(1,721 sf)      |
| 10U   | Glo Bar Sugaring &<br>SkinCare (700 sf) |
| 10    | Miller Brothers<br>(1,300 sf)           |
| 11    | The Sanctuary<br>(6,296 sf)             |
| 15    | Rebecca Boutique<br>(3,226 sf)          |