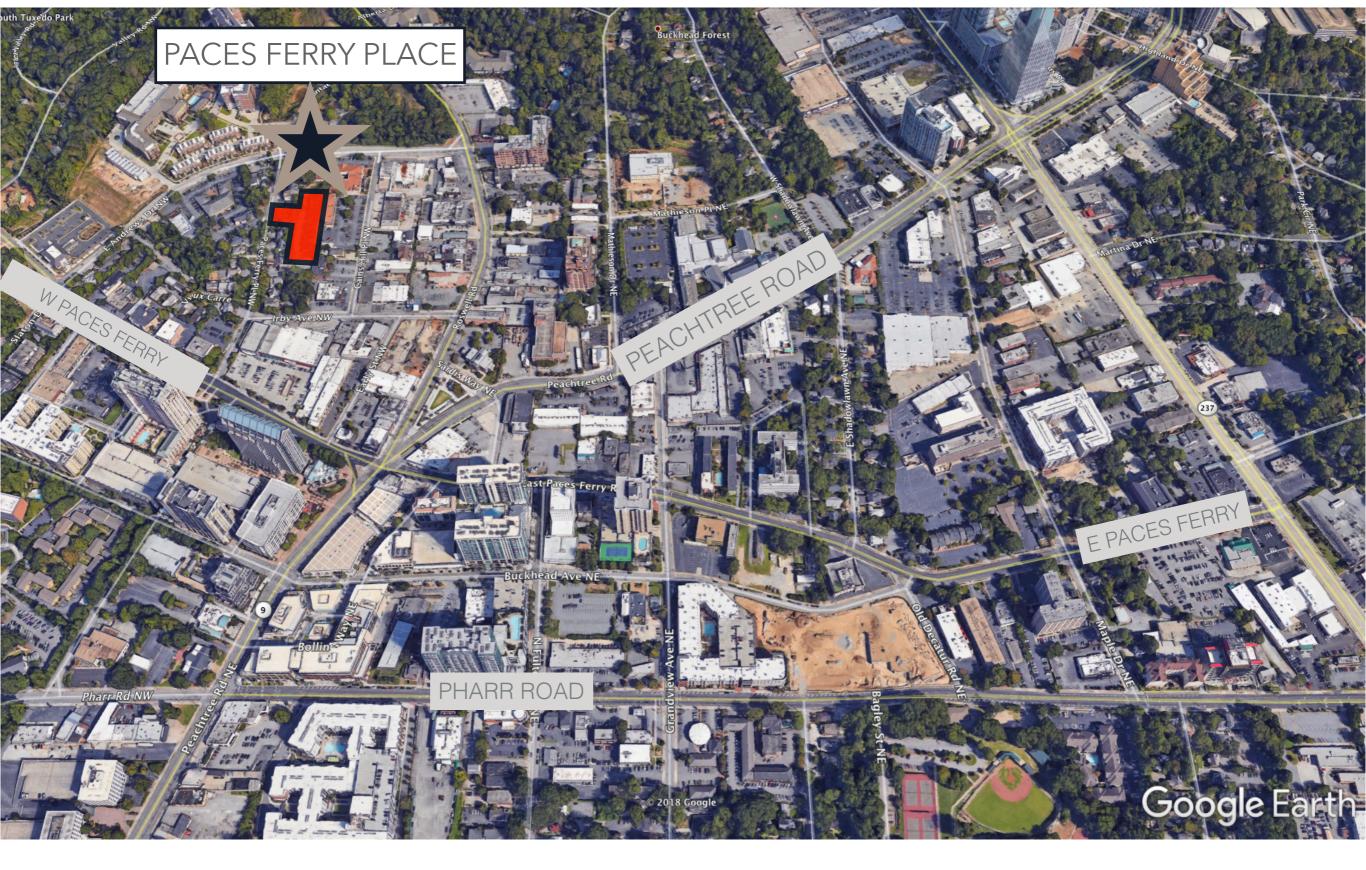

## PACES FERRY PLACE

3209 Paces Ferry Place Atlanta, Georgia 30305

Paces Ferry Place, a 20,203 square foot, Two Level Retail Center, is located in the West Village of Buckhead Atlanta. The center offers 59 surface parking spaces and features prominent signage on Paces Ferry Place. The property is uniquely positioned to serve the daytime population base as well as the surrounding neighborhoods.