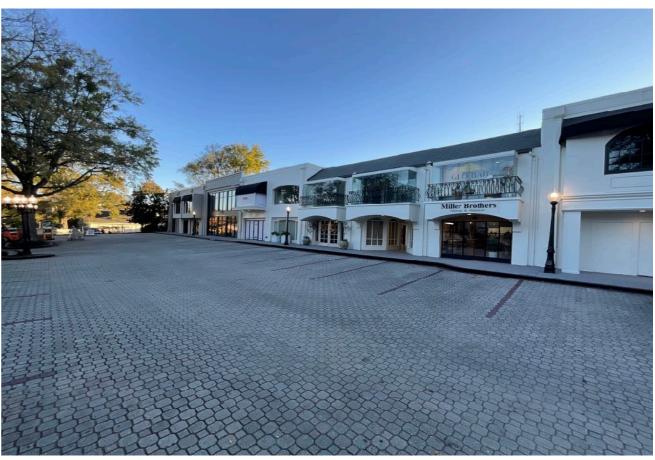

## PACES FERRY PLACE

3209 Paces Ferry Place Atlanta, Georgia 30305

| Suite | Tenant                                  |
|-------|-----------------------------------------|
| 1     | Waterworks<br>(5,494 sf)                |
| 6     | AVAILABLE<br>(1,382 sf)                 |
| 8     | Anna Booth Interiors<br>(1,344 sf)      |
| 9U    | Castro Design Studio<br>(1,721 sf)      |
| 10U   | Glo Bar Sugaring &<br>SkinCare (700 sf) |
| 10    | Miller Brothers<br>(1,300 sf)           |
| 11    | The Sanctuary<br>(6,296 sf)             |
| 15    | Rebecca Boutique<br>(3,226 sf)          |