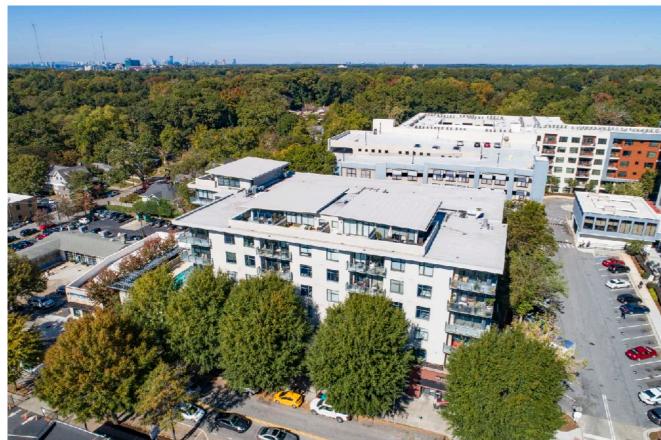

## 335 WEST PONCE SHOPS

335 West Ponce de Leon Ave Decatur, Georgia 30030

West Ponce de Leon & Fairview Avenue

335 West Ponce is a 6-story mid-rise located on West Ponce de Leon Avenue between Fairview Avenue and Ponce de Leon Place in downtown Decatur. Built in 2005, this mixed-use development has 70 residential condominium units and retail space on the street level. Enjoying a prime location between West Ponce de Leon Avenue and Fairview Avenue, this project is uniquely positioned to serve the daytime population base as well as the surrounding neighborhoods. The center offers 52 parking spaces, 6 on-street spaces and features prominent signage on West Ponce de Leon Avenue.

## 335 WEST PONCE SHOPS

335 West Ponce de Leon Ave Decatur, Georgia 30030

West Ponce de Leon & Fairview Avenue