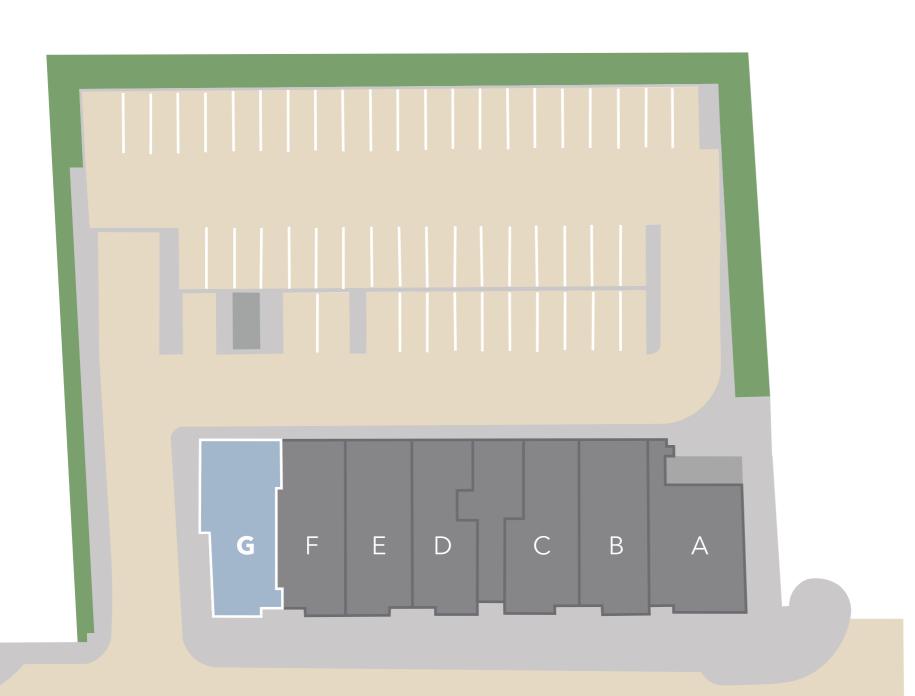

## 335 WEST PONCE SHOPS

335 West Ponce de Leon Avenue Decatur, Georgia 30030

WEST PONCE DE LEON

= AVAILABLE

| Suite | Tenant                            |  |  |
|-------|-----------------------------------|--|--|
| А     | Jimmy Johns (1,569 sf)            |  |  |
| В     | Vine Fine Wine (1,297 sf)         |  |  |
| С     | The Great Frame Up<br>(1,275 sf)  |  |  |
| D     | The Cereal Lab<br>(1,196 sf)      |  |  |
| Е     | Huntington Learning<br>(1,246 sf) |  |  |
| F     | Eyeworks of Decatur<br>(1,276 sf) |  |  |
| G     | AVAILABLE<br>(1,400 sf)           |  |  |

PARKING: 6.6 Spaces / 1,000 SF