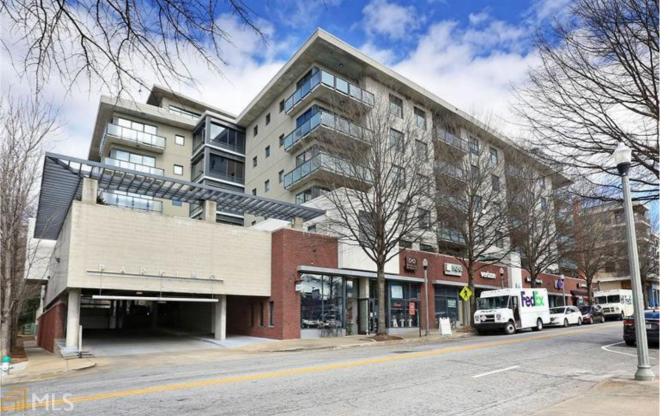

## 335 WEST PONCE SHOPS

335 West Ponce de Leon Ave Decatur, Georgia 30030

West Ponce de Leon & Fairview Avenue

335 West Ponce is a 6-story mid-rise located on West Ponce de Leon Avenue between Fairview Avenue and Ponce de Leon Place in downtown Decatur. Built in 2005, this mixed-use development has 70 residential condominium units and retail space on the street level. Enjoying a prime location between West Ponce de Leon Avenue and Fairview Avenue, this project is uniquely positioned to serve the daytime population base as well as the surrounding neighborhoods. The center offers 52 parking spaces, 6 on-street spaces and features prominent signage on West Ponce de Leon Avenue.