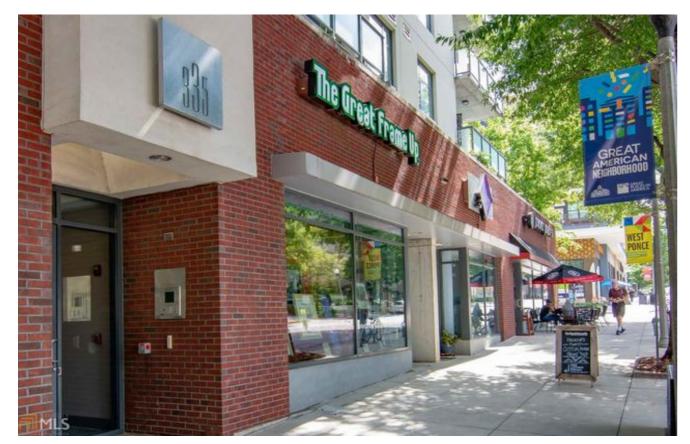

## 335 WEST PONCE SHOPS

335 West Ponce de Leon Avenue Decatur, Georgia 30030

WEST PONCE DE LEON

= AVAILABLE

| Suite | Tenant                            |  |  |
|-------|-----------------------------------|--|--|
| А     | Jimmy Johns (1,569 sf)            |  |  |
| В     | Vine Fine Wine (1,297 sf)         |  |  |
| С     | The Great Frame Up<br>(1,275 sf)  |  |  |
| D     | The Cereal Lab<br>(1,196 sf)      |  |  |
| Е     | Huntington Learning<br>(1,246 sf) |  |  |
| F     | Eyeworks of Decatur<br>(1,276 sf) |  |  |
| G     | AVAILABLE<br>(1,400 sf)           |  |  |