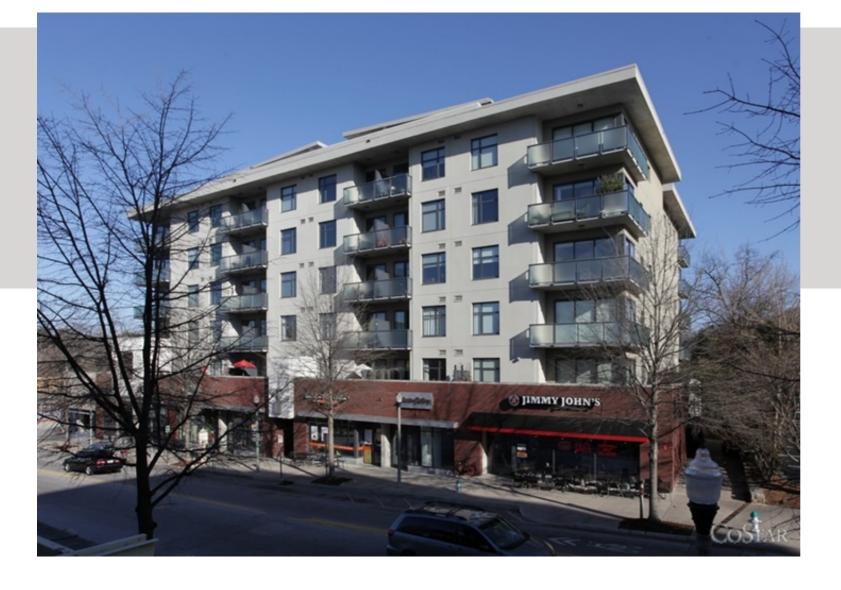

## 335 WEST PONCE SHOPS

335 West Ponce de Leon Ave Decatur, Georgia 30030

West Ponce de Leon & Fairview Avenue

335 West Ponce is a 6-story mid-rise located on West Ponce de Leon Avenue between Fairview Avenue and Ponce de Leon Place in downtown Decatur. Built in 2005, this mixed-use development has 70 residential condominium units and retail space on the street level. Enjoying a prime location between West Ponce de Leon Avenue and Fairview Avenue, this project is uniquely positioned to serve the daytime population base as well as the surrounding neighborhoods. The center offers 52 parking spaces, 6 on-street spaces and features prominent signage on West Ponce de Leon Avenue.

## 335 WEST PONCE SHOPS

335 West Ponce de Leon Ave Decatur, Georgia 30030

West Ponce de Leon & Fairview Avenue