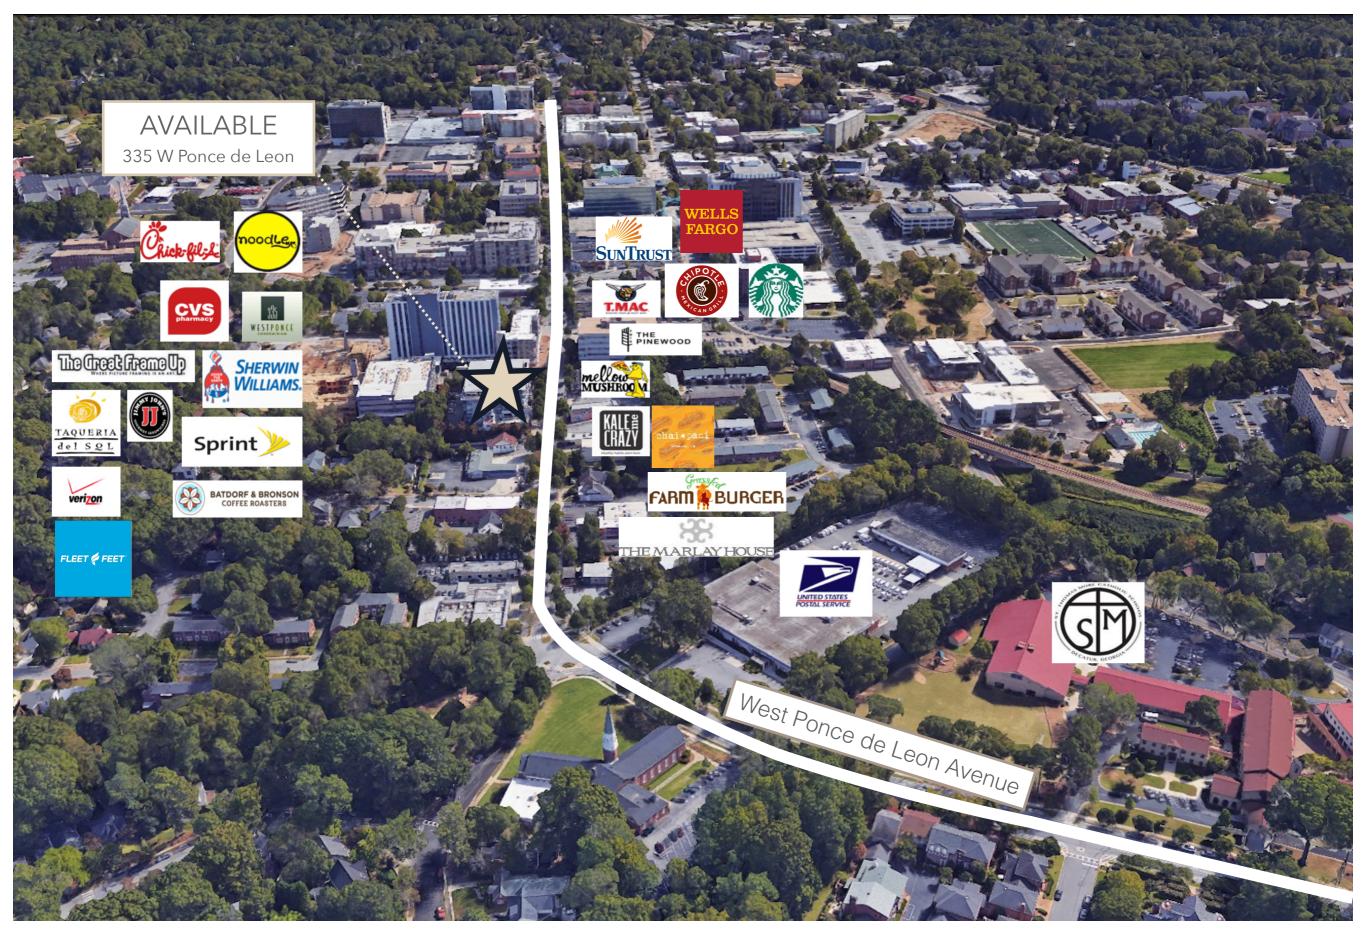

## 335 WEST PONCE SHOPS

335 West Ponce de Leon Ave Decatur, Georgia 30030

West Ponce de Leon & Fairview Avenue

335 West Ponce is a 6-story mid-rise located on West Ponce de Leon Avenue between Fairview Avenue and Ponce de Leon Place in downtown Decatur. Built in 2005, this mixed-use development has 70 residential condominium units and retail space on the street level. Enjoying a prime location between West Ponce de Leon Avenue and Fairview Avenue, this project is uniquely positioned to serve the daytime population base as well as the surrounding neighborhoods. The center offers 52 parking spaces, 6 on-street spaces and features prominent signage on West Ponce de Leon Avenue.

TRAFFIC COUNT

10,309 aadt West Ponce (East of site)