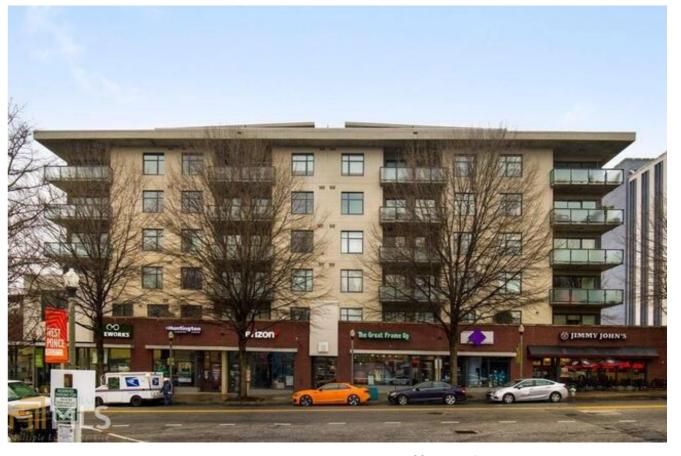

## 335 WEST PONCE SHOPS

335 West Ponce de Leon Ave Decatur, Georgia 30030

West Ponce de Leon & Fairview Avenue

335 West Ponce is a 6-story mid-rise located on West Ponce de Leon Avenue between Fairview Avenue and Ponce de Leon Place in downtown Decatur. Built in 2005, this mixed-use development has 70 residential condominium units and retail space on the street level. Enjoying a prime location between West Ponce de Leon Avenue and Fairview Avenue, this project is uniquely positioned to serve the daytime population base as well as the surrounding neighborhoods. The center offers 52 parking spaces, 6 on-street spaces and features prominent signage on West Ponce de Leon Avenue.

## 335 WEST PONCE SHOPS

335 West Ponce de Leon Avenue Decatur, Georgia 30030

WEST PONCE DE LEON

= AVAILABLE

| Suite | Tenant                            |  |  |
|-------|-----------------------------------|--|--|
| А     | Jimmy Johns (1,569 sf)            |  |  |
| В     | Vine Fine Wine (1,297 sf)         |  |  |
| С     | The Great Frame Up<br>(1,275 sf)  |  |  |
| D     | The Cereal Lab<br>(1,196 sf)      |  |  |
| Е     | Huntington Learning<br>(1,246 sf) |  |  |
| F     | Eyeworks of Decatur<br>(1,276 sf) |  |  |
| G     | AVAILABLE<br>(1,400 sf)           |  |  |

## 335 WEST PONCE SHOPS

335 West Ponce de Leon Ave Decatur, Georgia 30030

West Ponce de Leon & Fairview Avenue