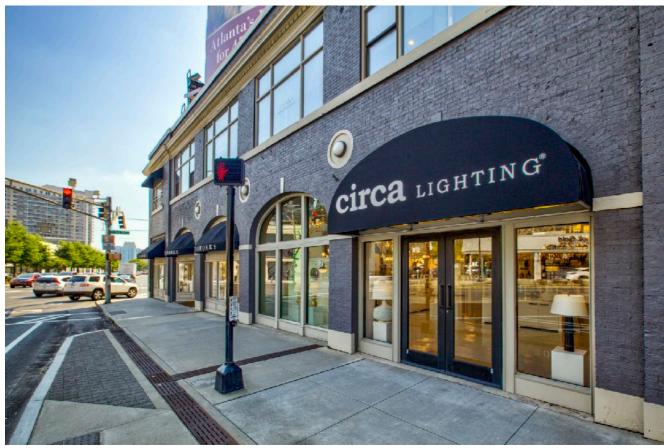

### THE BUCKHEAD SHOPS

1 West Paces Ferry Road NW Atlanta, Georgia 30305

The Buckhead Shops is a 32,000 Square Foot Retail Center located in the heart of Buckhead, Atlanta. The center is currently occupied by design focused tenants, 2nd story office space and a freshly baked doughnut store out of Miami "The Salty". The Buckhead Shops offers excellent visibility and walkability with over 72,000 passing cars a day.

## THE BUCKHEAD SHOPS

1 West Paces Ferry Road NW Atlanta, Georgia 30305