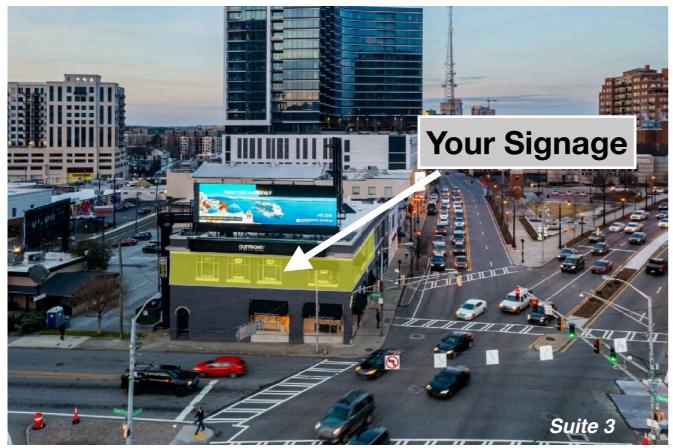

# THE BUCKHEAD SHOPS

1 West Paces Ferry Road Atlanta, Georgia 30305

| Suite          | Tenant                             |
|----------------|------------------------------------|
| 1              | Visual Comfort (5,578 sf)          |
| 3              | AVAILABLE (8,582 sf) Sub-Dividable |
| 5              | The Salty Donut (2,031 sf)         |
| 3084 -<br>3090 | AVAILABLE (6,973 sf) Sub-Dividable |
| 3096           | Cambria Gallery (3,278 sf)         |
| 3098           | Construction Resource (3,791 sf)   |
| 3102           | One on One Matchmaking (1,282 sf)  |