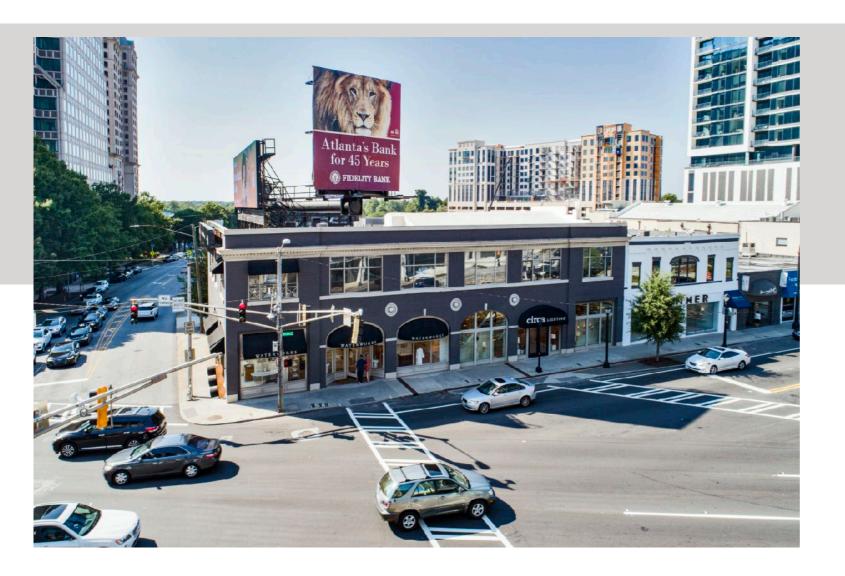

### THE BUCKHEAD SHOPS

1 West Paces Ferry Road NW Atlanta, Georgia 30305

The Buckhead Shops is a 32,000 Square Foot Retail Center located in the heart of Buckhead, Atlanta. The center is currently occupied by design focused tenants, 2nd story office space and a freshly baked doughnut store out of Miami "The Salty". The Buckhead Shops offers excellent visibility and walkability with over 72,000 passing cars a day.

## THE BUCKHEAD SHOPS

1 West Paces Ferry Road NW Atlanta, Georgia 30305