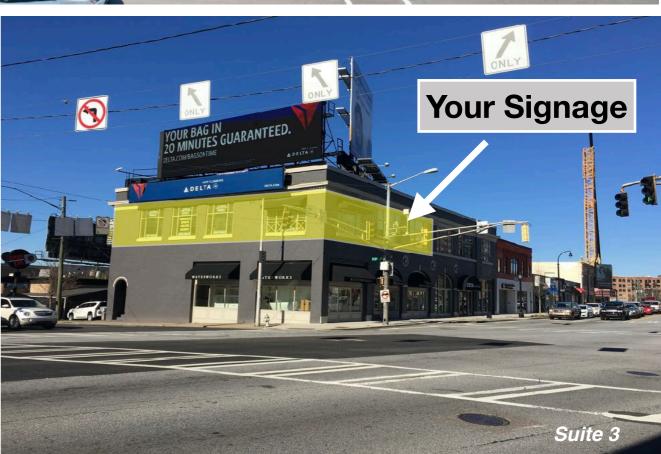

# THE BUCKHEAD SHOPS

1 West Paces Ferry Road Atlanta, Georgia 30305

| Suite          | Tenant                             |
|----------------|------------------------------------|
| 1              | Visual Comfort (5,578 sf)          |
| 3              | AVAILABLE (8,582 sf) Sub-Dividable |
| 5              | The Salty Donut (2,031 sf)         |
| 3084 -<br>3090 | AVAILABLE (6,973 sf) Sub-Dividable |
| 3096           | Cambria Gallery (3,278 sf)         |
| 3098           | Construction Resource (3,791 sf)   |
| 3102           | One on One Matchmaking (1,282 sf)  |