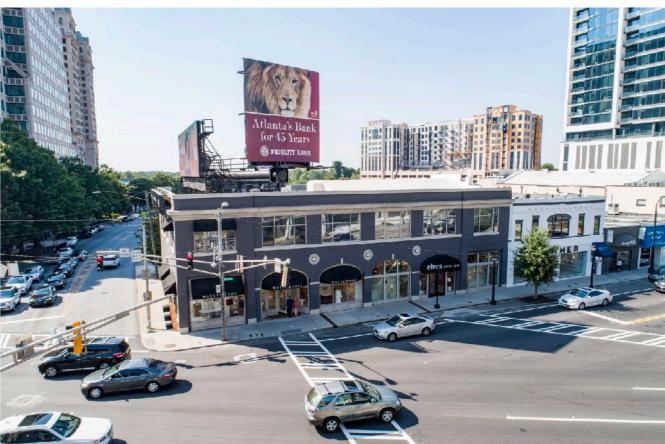

### THE BUCKHEAD SHOPS

1 West Paces Ferry Road NW Atlanta, Georgia 30305

The Buckhead Shops is a 32,000 Square Foot Retail Center located in the heart of Buckhead, Atlanta. The center is currently occupied by design focused tenants, 2nd story office space and a freshly baked doughnut store out of Miami "The Salty". The Buckhead Shops offers excellent visibility and walkability with over 72,000 passing cars a day.