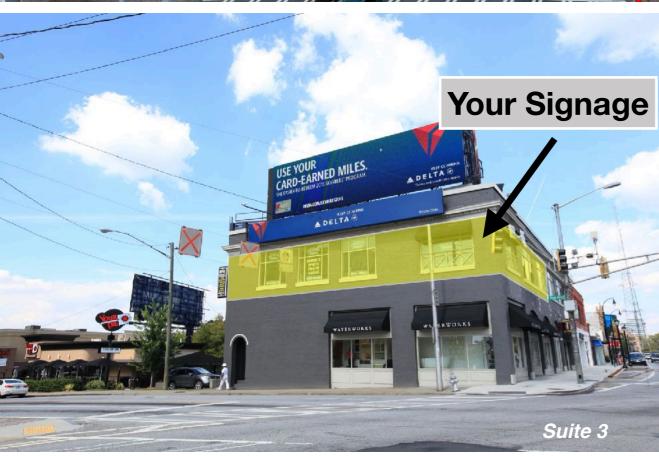

# THE BUCKHEAD SHOPS

1 West Paces Ferry Road Atlanta, Georgia 30305

| Suite          | Tenant                             |
|----------------|------------------------------------|
| 1              | Visual Comfort (5,578 sf)          |
| 3              | AVAILABLE (8,582 sf) Sub-Dividable |
| 5              | The Salty Donut (2,031 sf)         |
| 3084 -<br>3090 | AVAILABLE (6,973 sf) Sub-Dividable |
| 3096           | Cambria Gallery (3,278 sf)         |
| 3098           | Construction Resource (3,791 sf)   |
| 3102           | One on One Matchmaking (1,282 sf)  |