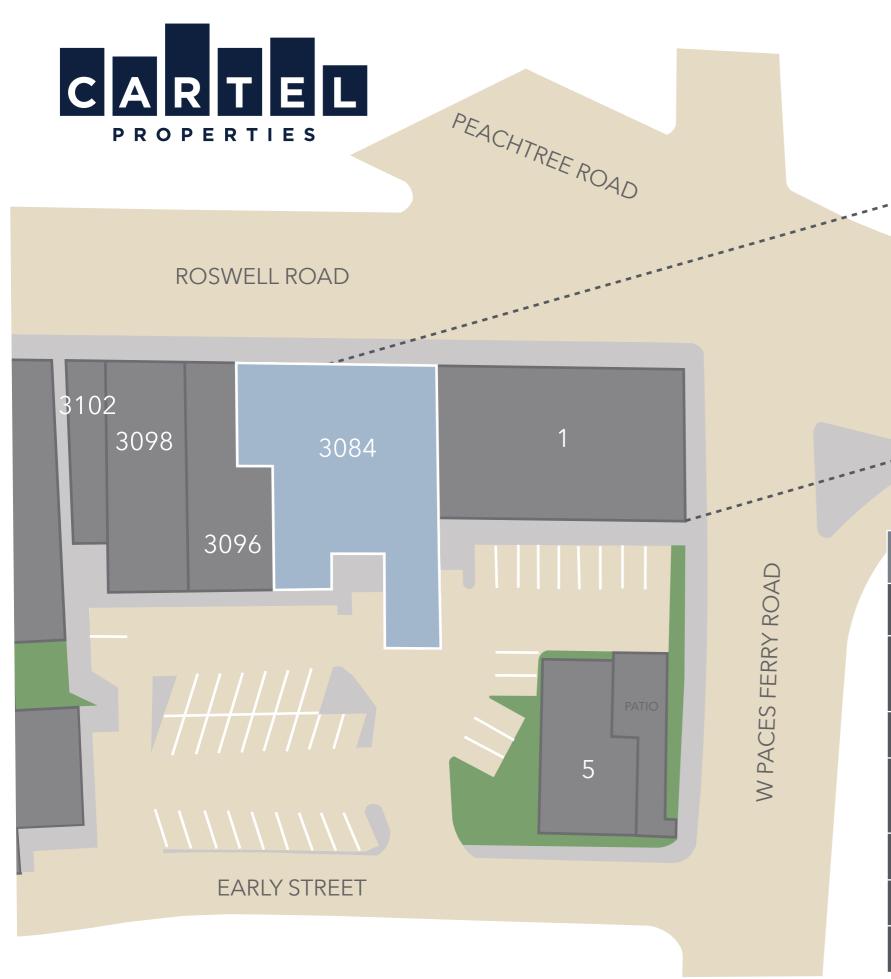

# THE BUCKHEAD SHOPS

1 West Paces Ferry Road Atlanta, Georgia 30305

| Suite          | Tenant                             |
|----------------|------------------------------------|
| 1              | Visual Comfort (5,578 sf)          |
| 3              | AVAILABLE (8,582 sf) Sub-Dividable |
| 5              | The Salty Donut (2,031 sf)         |
| 3084 -<br>3090 | AVAILABLE (6,973 sf) Sub-Dividable |
| 3096           | Cambria Gallery (3,278 sf)         |
| 3098           | Construction Resource (3,791 sf)   |
| 3102           | One on One Matchmaking (1,282 sf)  |