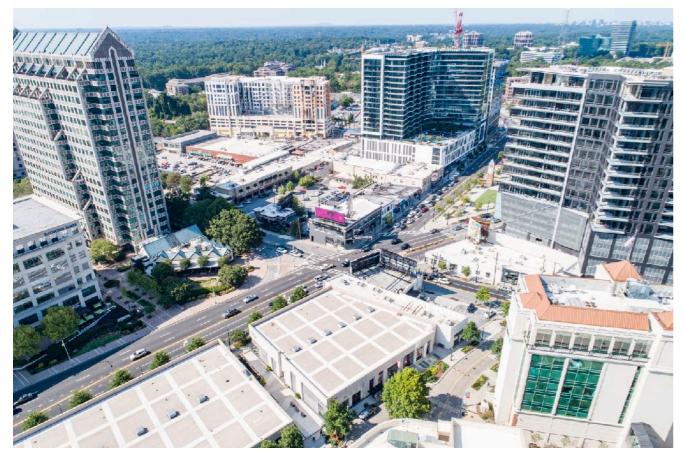

### THE BUCKHEAD SHOPS

1 West Paces Ferry Road NW Atlanta, Georgia 30305

The Buckhead Shops is a 32,000 Square Foot Retail Center located in the heart of Buckhead, Atlanta. The center is currently occupied by design focused tenants, 2nd story office space and a freshly baked doughnut store out of Miami "The Salty". The Buckhead Shops offers excellent visibility and walkability with over 72,000 passing cars a day.