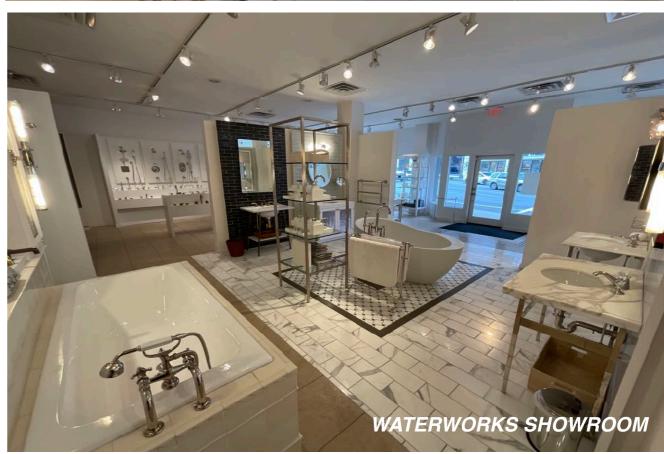

### THE BUCKHEAD SHOPS

1 West Paces Ferry Road NW Atlanta, Georgia 30305

The Buckhead Shops is a 32,000 Square Foot Retail Center located in the heart of Buckhead, Atlanta. The center is currently occupied by design focused tenants, 2nd story office space and a freshly baked doughnut store out of Miami "The Salty". The Buckhead Shops offers excellent visibility and walkability with over 72,000 passing cars a day.

# THE BUCKHEAD SHOPS

1 West Paces Ferry Road Atlanta, Georgia 30305

| Suite          | Tenant                             |
|----------------|------------------------------------|
| 1              | Visual Comfort (5,578 sf)          |
| 3              | AVAILABLE (8,582 sf) Sub-Dividable |
| 5              | The Salty Donut (2,031 sf)         |
| 3084 -<br>3090 | AVAILABLE (6,973 sf) Sub-Dividable |
| 3096           | Cambria Gallery (3,278 sf)         |
| 3098           | Construction Resource (3,791 sf)   |
| 3102           | One on One Matchmaking (1,282 sf)  |