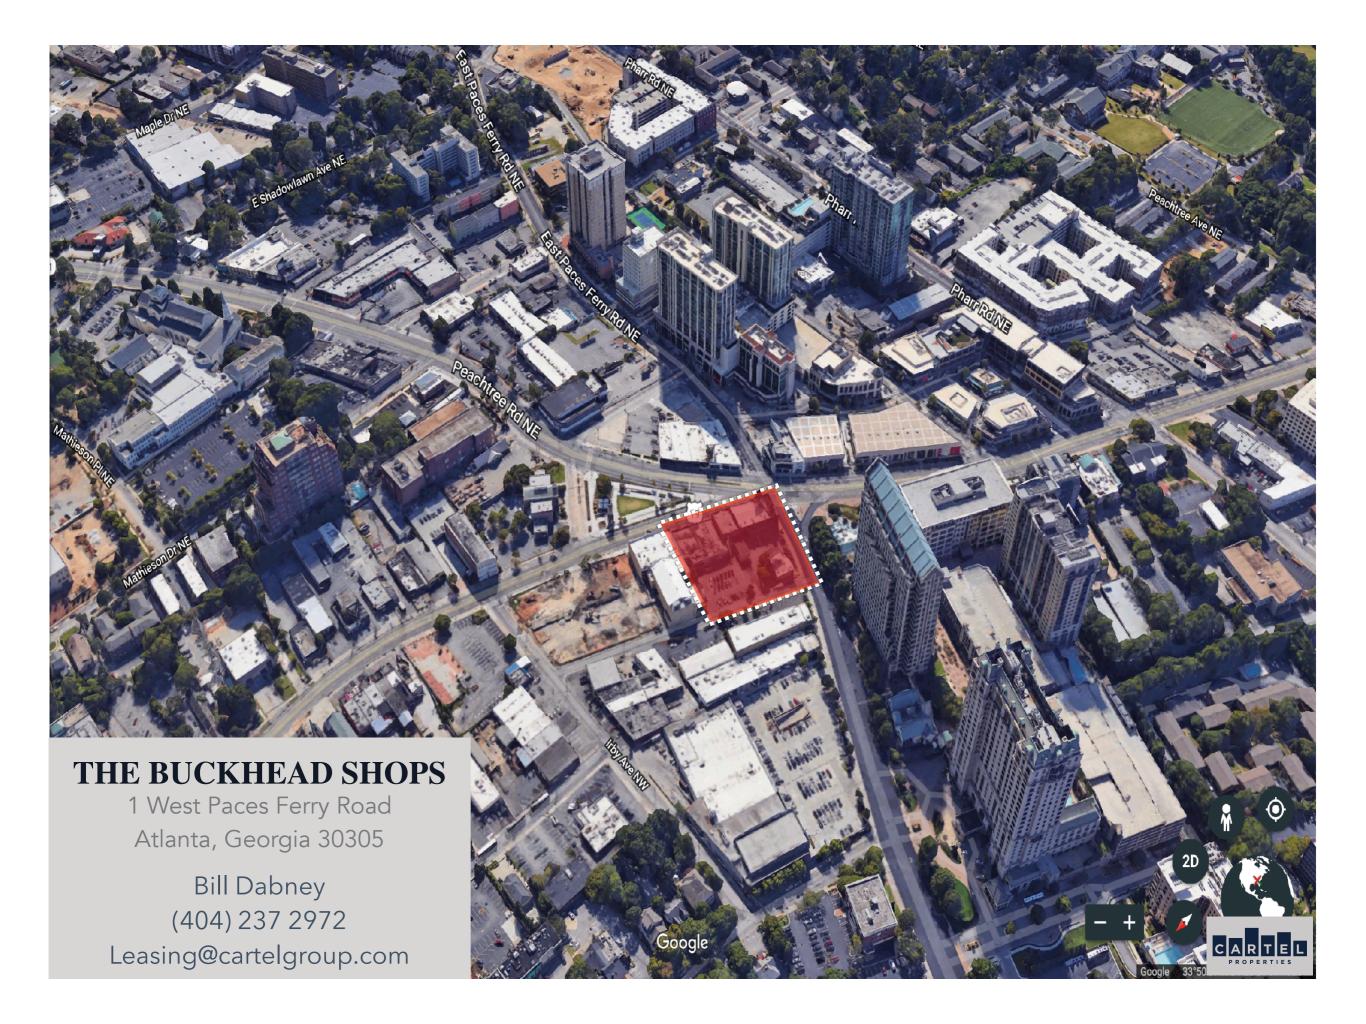

| One on One Matchmaking (1,282 sf)  |

ZONING: SPI-9,SUBAREA



## THE BUCKHEAD SHOPS

1 West Paces Ferry Road NW Atlanta, Georgia 30305



## **DEMOGRAPHIC SNAPSHOT**

|                   | 1 mile    | 3 mile    | 5 mile    |
|-------------------|-----------|-----------|-----------|
| Population        | 32,315    | 134,683   | 333,498   |
| Average HHI       | \$145,519 | \$147,343 | \$140,093 |
| Median Age        | 40.8      | 38.9      | 37.8      |
| Total Households  | 18,268    | 68,350    | 159,001   |
| Daytime Employees | 38,753    | 124,323   | 449,927   |

## TRAFFIC COUNT

2023

| Peachtree Rd (South of site) | 57,014 aadt |
|------------------------------|-------------|
| E Paces Ferry (East of site) | 9,426 aadt  |
| Roswell Road (North of site) | 20,892 aadt |















Bill Dabney (404) 237 2972 Leasing@cartelgroup.com

























Bill Dabney (404) 237 2972 Leasing@cartelgroup.com