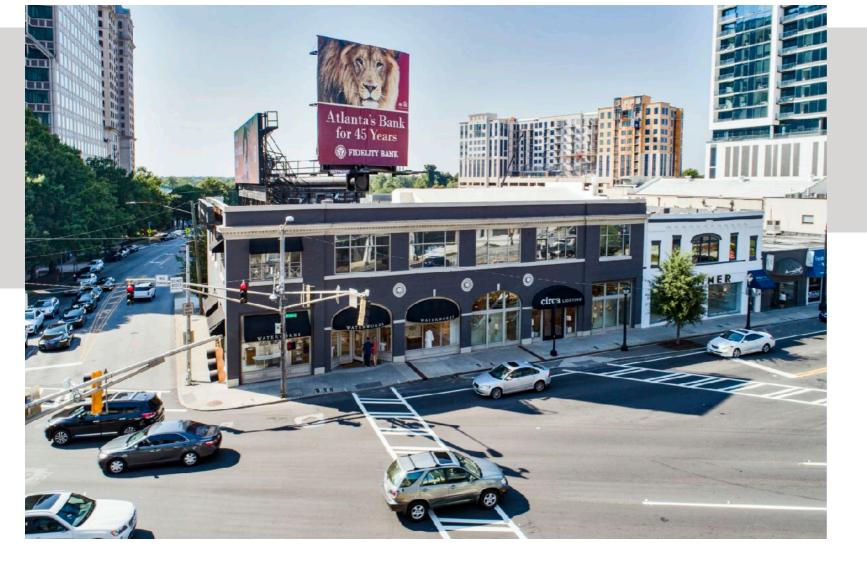

### THE BUCKHEAD SHOPS

1 West Paces Ferry Road NW Atlanta, Georgia 30305

The Buckhead Shops is a 32,000 Square Foot Retail Center located in the heart of Buckhead, Atlanta. The center is currently occupied by design focused tenants, 2nd story office space and a freshly baked doughnut store out of Miami "The Salty". The Buckhead Shops offers excellent visibility and walkability with over 72,000 passing cars a day.

## THE BUCKHEAD SHOPS

1 West Paces Ferry Road NW Atlanta, Georgia 30305