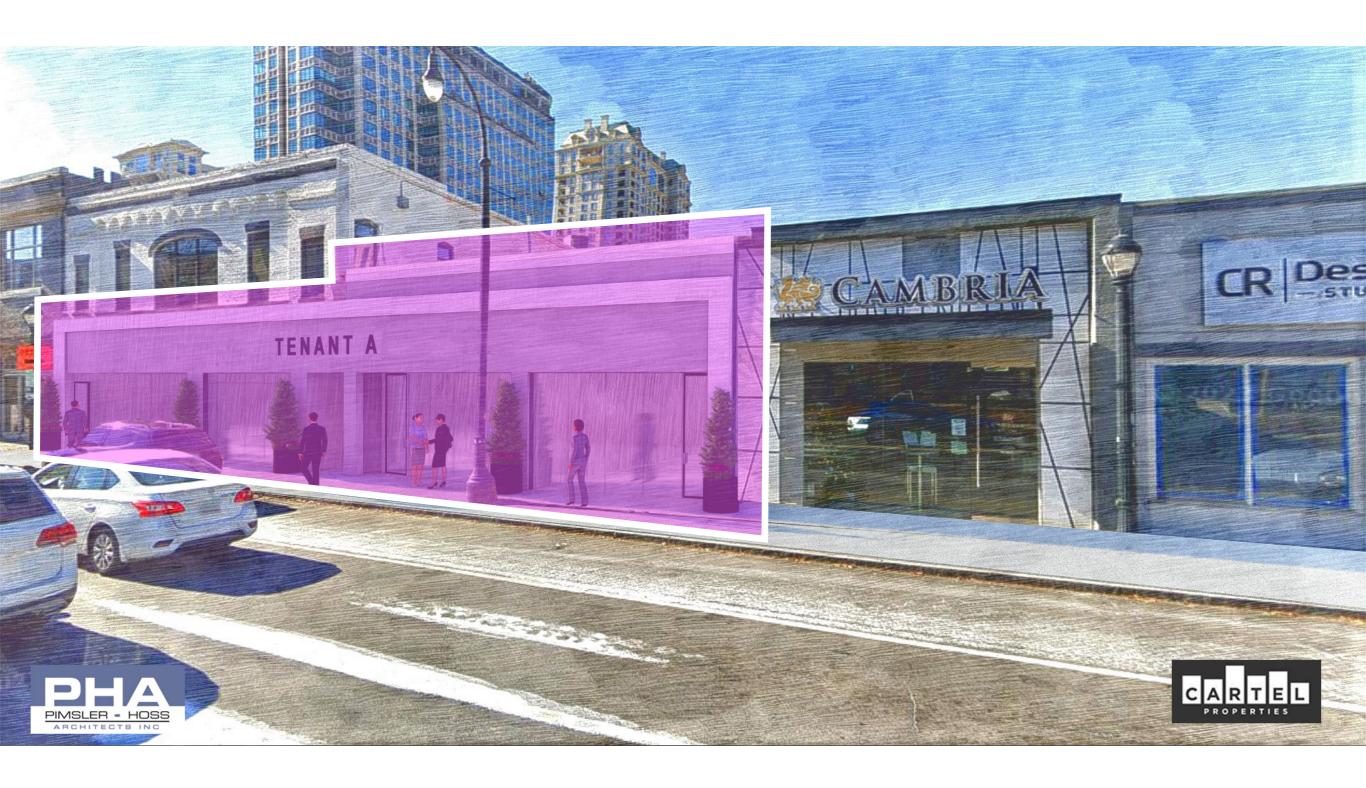

# THE BUCKHEAD SHOPS

1 West Paces Ferry Road Atlanta, Georgia 30305

| Suite          | Tenant                             |
|----------------|------------------------------------|
| 1              | Visual Comfort (5,578 sf)          |
| 3              | AVAILABLE (8,582 sf) Sub-Dividable |
| 5              | The Salty Donut (2,031 sf)         |
| 3084 -<br>3090 | AVAILABLE (6,973 sf) Sub-Dividable |
| 3096           | Cambria Gallery (3,278 sf)         |
| 3098           | Construction Resource (3,791 sf)   |
| 3102           | One on One Matchmaking (1,282 sf)  |