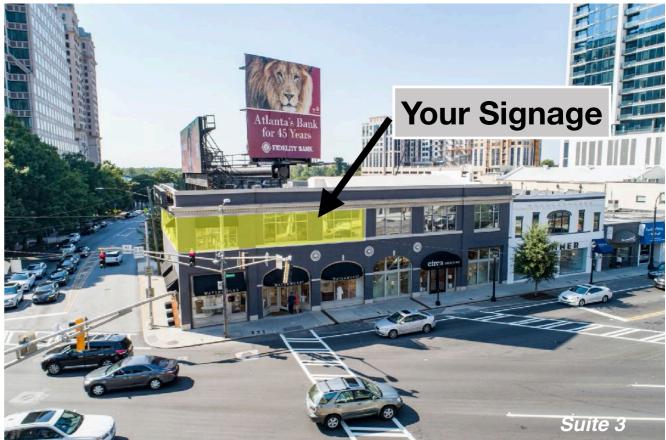

# THE BUCKHEAD SHOPS

1 West Paces Ferry Road Atlanta, Georgia 30305

| Suite          | Tenant                             |
|----------------|------------------------------------|
| 1              | Visual Comfort (5,578 sf)          |
| 3              | AVAILABLE (8,582 sf) Sub-Dividable |
| 5              | The Salty Donut (2,031 sf)         |
| 3084 -<br>3090 | AVAILABLE (6,973 sf) Sub-Dividable |
| 3096           | Cambria Gallery (3,278 sf)         |
| 3098           | Construction Resource (3,791 sf)   |
| 3102           | One on One Matchmaking (1,282 sf)  |