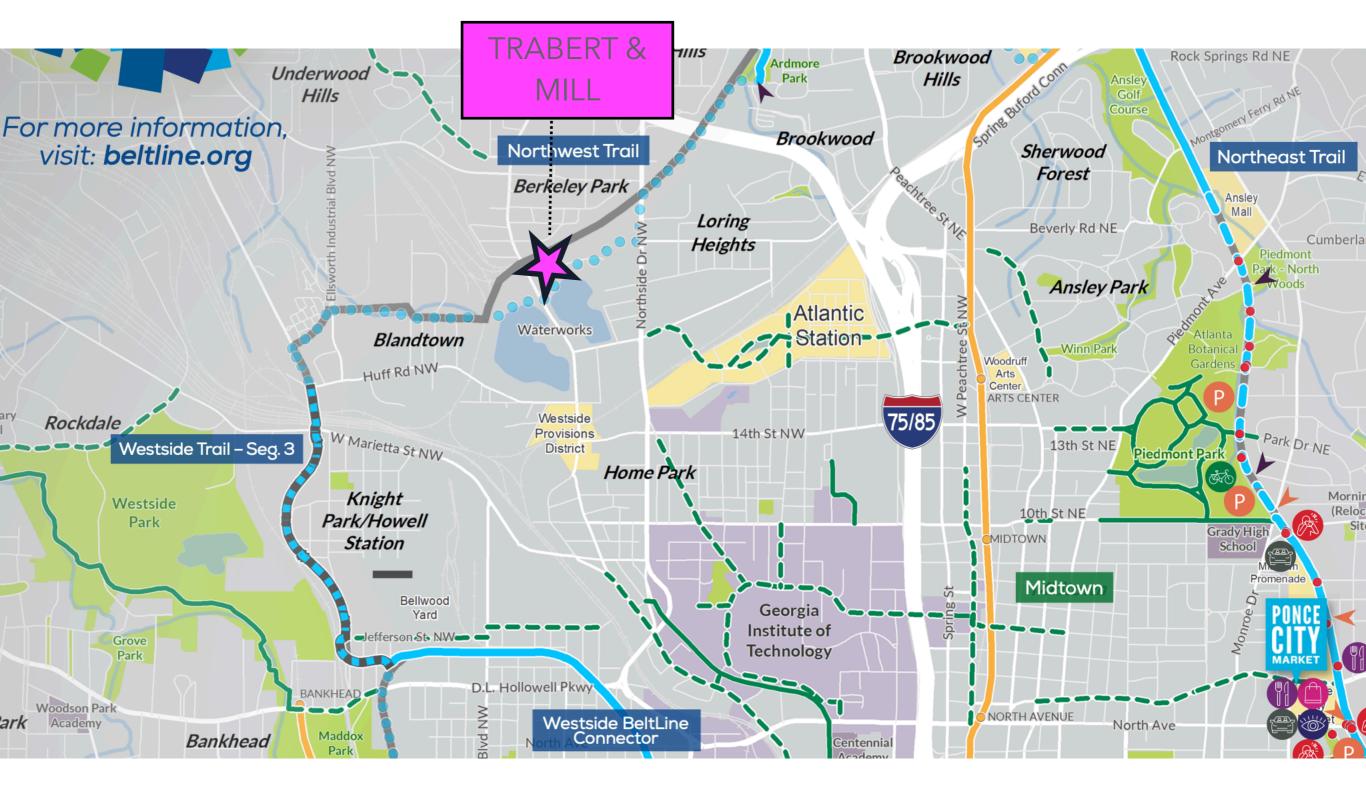

## **TRABERT & MILL**

763 Trabert Avenue NW Atlanta, Georgia 30318

Howell Mill Road & Trabert Avenue

Trabert & Mill is a newly named district of mostly retail and design tenants in West Midtown. The district currently consist of 2 Multi Story buildings over three and a half acres. The Properties are currently filled with mix of design and retail tenants, a brewery, and a coffee shop. Enjoying a prime location in bustling West Midtown, this project is uniquely positioned to serve the daytime population base as well as the surrounding neighborhoods of West Midtown, Midtown, Buckhead and the Upper Westside.