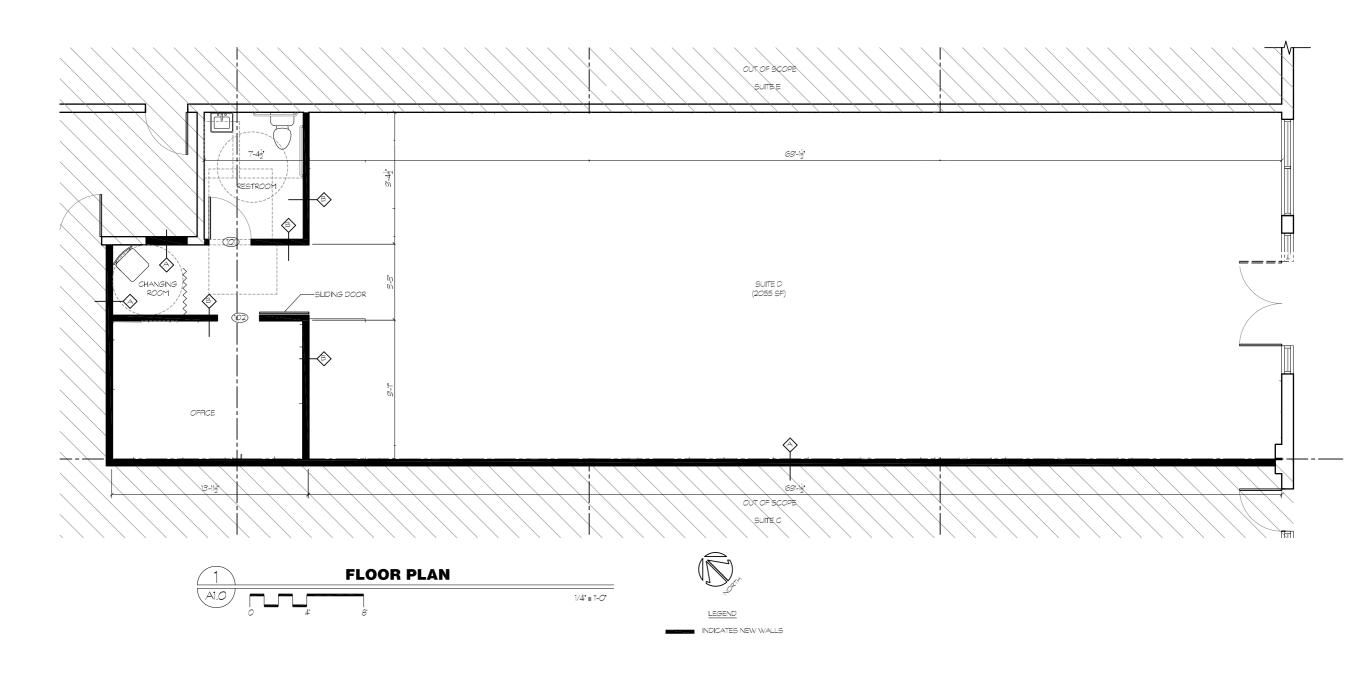

SHARED PARKING

LOWER LEVEL

TRABERT AVENUE

A-B Kolo Collection (7,131 sf)

C The Daily (2,966 sf)

D AVAILABLE (2,055 sf)

E Bungalow Classic (7,541 sf)

F Le Chateau (20,000 sf)