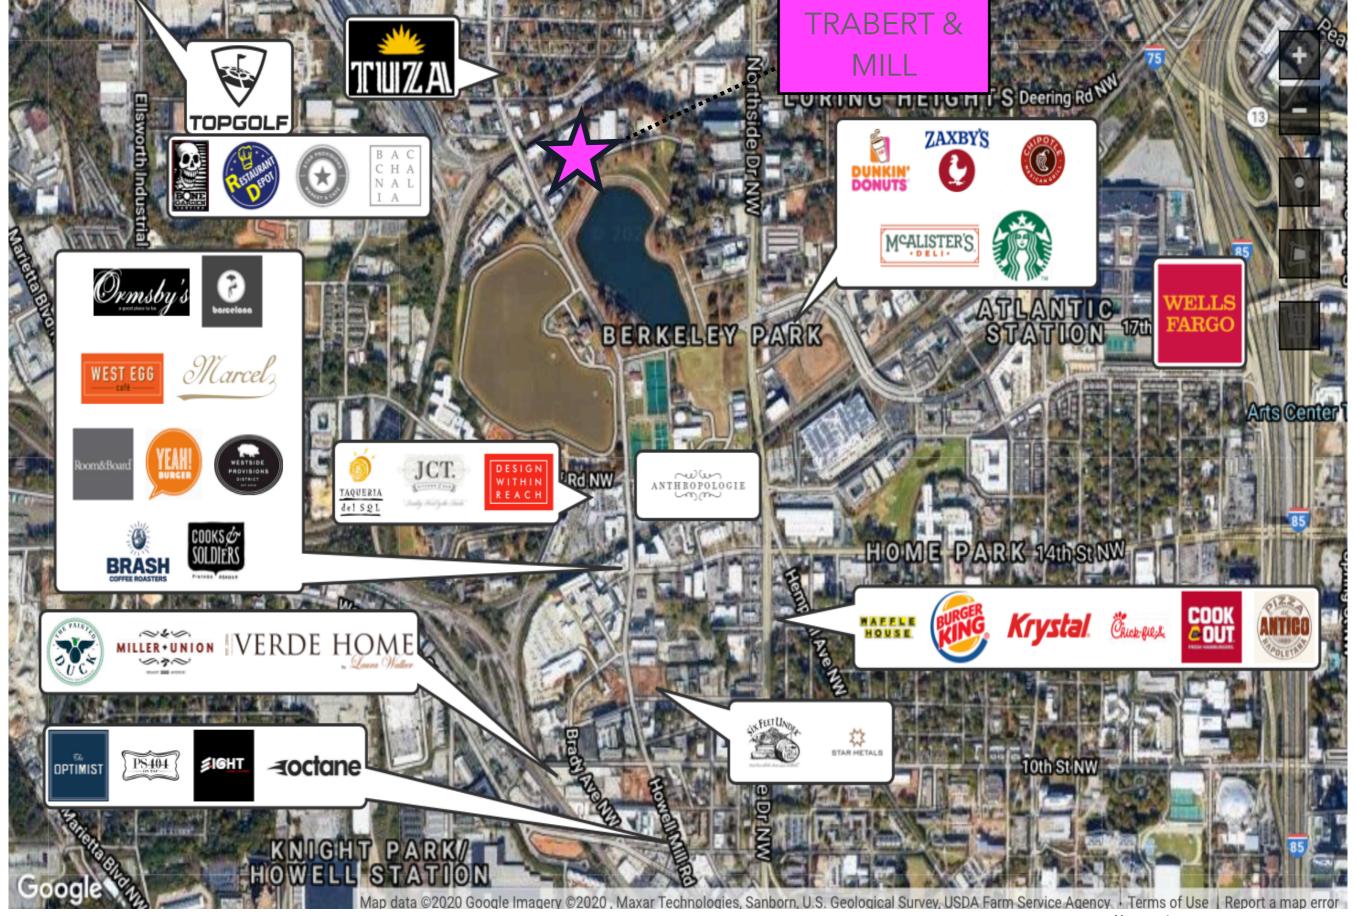

## **TRABERT & MILL**

763 Trabert Avenue NW Atlanta, Georgia 30318

Howell Mill Road & Trabert Avenue

Trabert & Mill is a newly named district of mostly retail and design tenants in West Midtown. The district currently consist of 2 Multi Story buildings over three and a half acres. The Properties are currently filled with mix of design and retail tenants, a brewery, and a coffee shop. Enjoying a prime location in bustling West Midtown, this project is uniquely positioned to serve the daytime population base as well as the surrounding neighborhoods of West Midtown, Midtown, Buckhead and the Upper Westside.