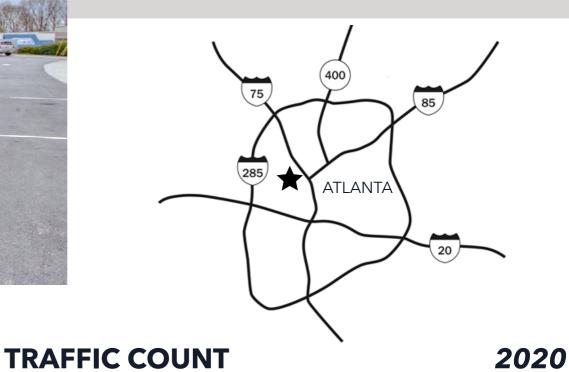

ly retail and design tenants in West Midtown. The district currently consist of 2 Multi Story buildings over three and a half acres. The Properties are currently filled with mix of design and retail tenants, a brewery, and a coffee shop. Enjoying a prime location in bustling West Midtown, this project is uniquely positioned to serve the daytime population base as well as the surrounding neighborhoods of West Midtown, Midtown, Buckhead and the Upper Westside.











SHARED PARKING

LOWER LEVEL



TRABERT AVENUE

A-B Kolo Collection (7,131 sf)

C The Daily (2,966 sf)

D AVAILABLE (2,055 sf)

E Bungalow Classic (7,541 sf)

F Le Chateau (20,000 sf)

PARKING: 1.7 Spaces / 1,000 SF







## **TRABERT & MILL**

763 Trabert Avenue NW Atlanta, Georgia 30318

Howell Mill Road & Trabert Avenue



## **DEMOGRAPHIC SNAPSHOT**

2023

|                   | 1 mile    | 3 mile    | 5 mile    |
|-------------------|-----------|-----------|-----------|
| Population        | 17,703    | 151,487   | 360,794   |
| Average HHI       | \$105,162 | \$121,497 | \$119,588 |
| Median Age        | 34.4      | 36.6      | 37        |
| Total Households  | 9,193     | 70,665    | 168,043   |
| Daytime Employees | 14,836    | 204,271   | 429,584   |

Howell Mill Road (South of site)

20,575 aadt