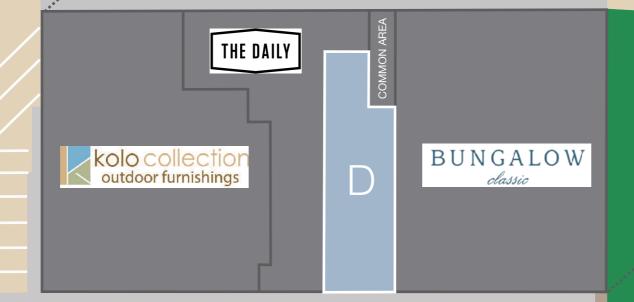

SHARED PARKING

LOWER LEVEL

TRABERT AVENUE

A-B Kolo Collection (7,131 sf)

C The Daily (2,966 sf)

D AVAILABLE (2,055 sf)

E Bungalow Classic (7,541 sf)

F Le Chateau (20,000 sf)