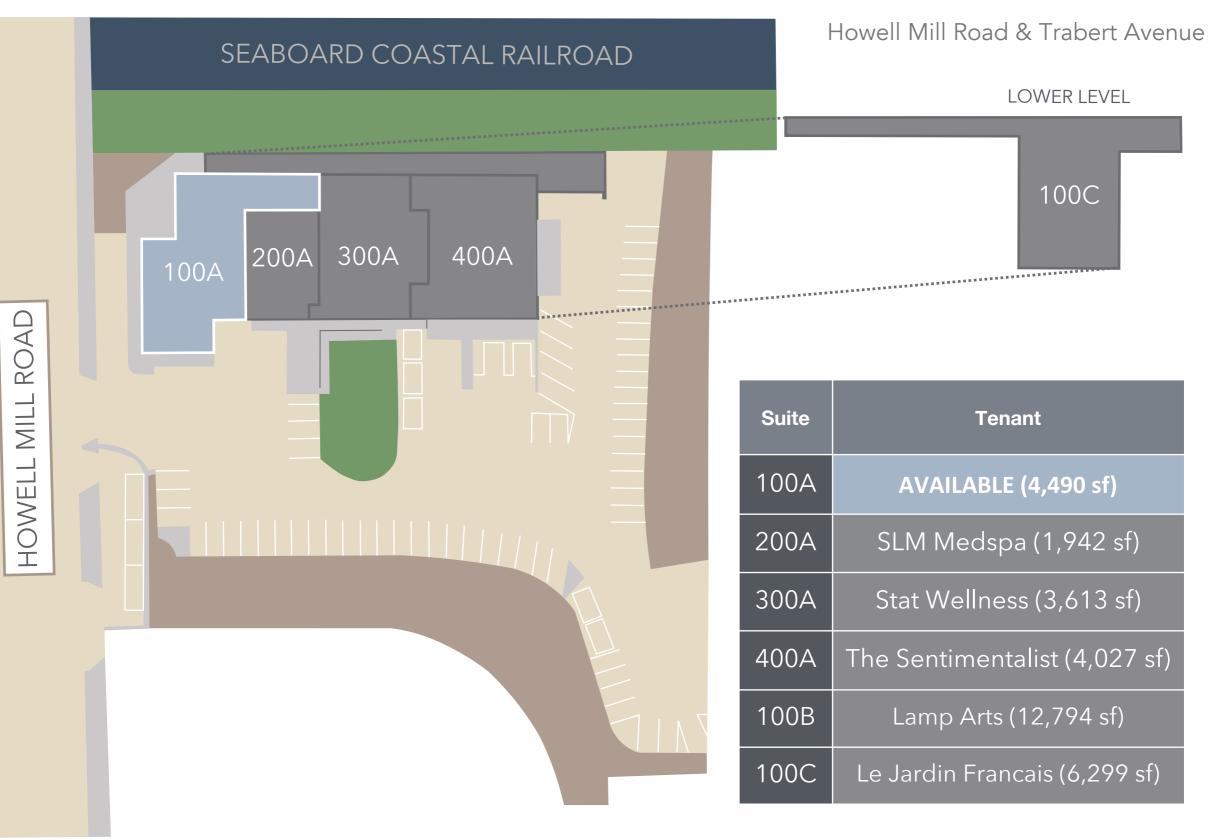

## **TRABERT & MILL**

1465 Howell Mill Road Atlanta, Georgia 30318

Howell Mill Road & Trabert Avenue

Trabert & Mill is a newly named district of mostly retail and design tenants in West Midtown. The district currently consist of 2 Multi Story buildings over three and a half acres. The Properties are filled with a mix of design, retail tenants, brewery, and a coffee shop. Enjoying a prime location in West Midtown, this project is uniquely positioned to serve the daytime population base as well as the surrounding neighborhoods of West Midtown, Midtown, Buckhead and the Upper Westside.

# **TRABERT & MILL**

1465 Howell Mill Road Atlanta, Georgia 30318

Howell Mill Road & Trabert Avenue