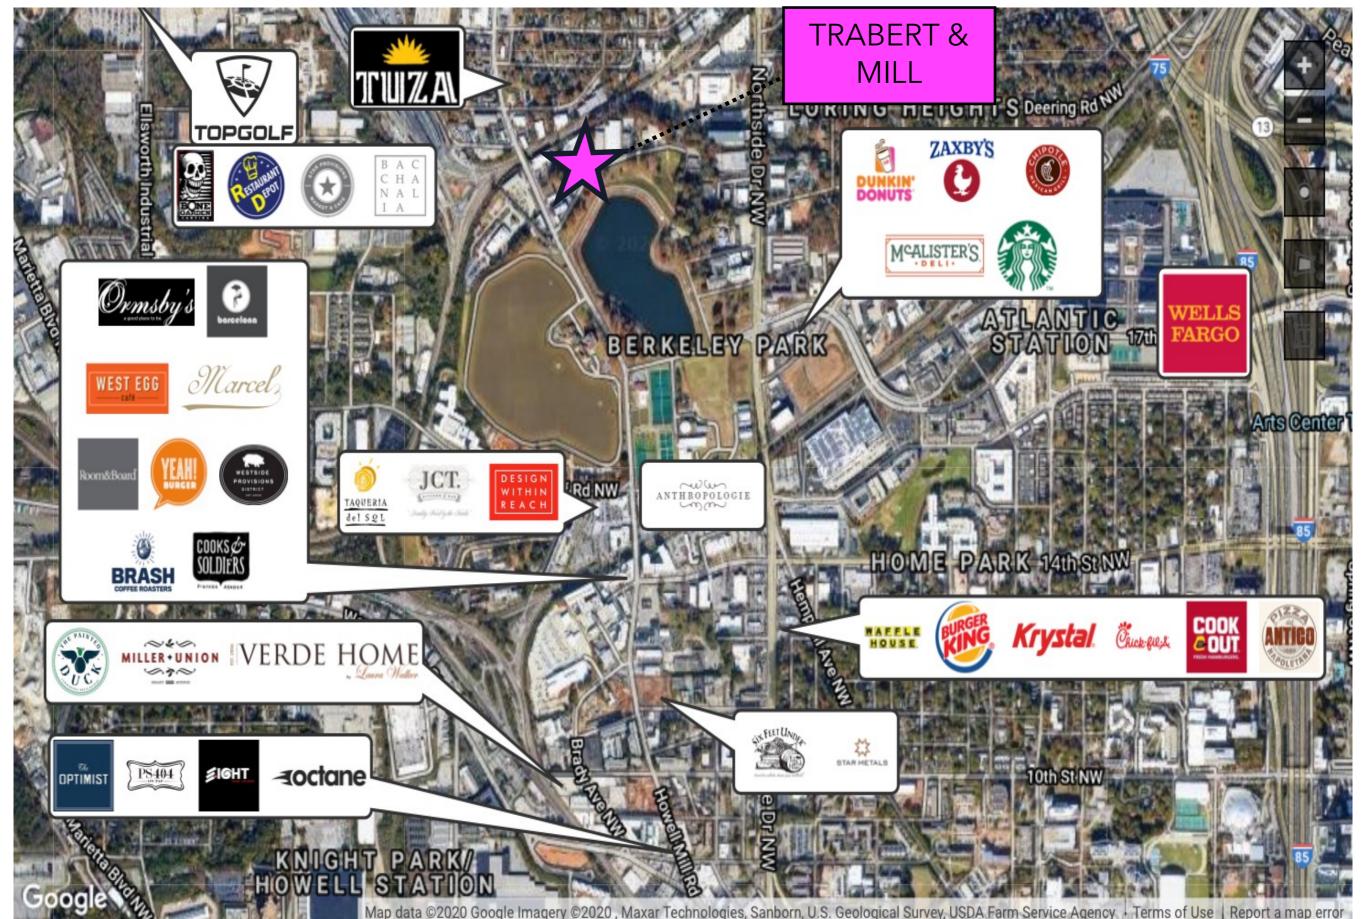

## **TRABERT & MILL**

1465 Howell Mill Road Atlanta, Georgia 30318

Howell Mill Road & Trabert Avenue

Trabert & Mill is a newly named district of mostly retail and design tenants in West Midtown. The district currently consist of 2 Multi Story buildings over three and a half acres. The Properties are filled with a mix of design, retail tenants, brewery, and a coffee shop. Enjoying a prime location in West Midtown, this project is uniquely positioned to serve the daytime population base as well as the surrounding neighborhoods of West Midtown, Midtown, Buckhead and the Upper Westside.

# **TRABERT & MILL**

1465 Howell Mill Road Atlanta, Georgia 30318

Howell Mill Road & Trabert Avenue