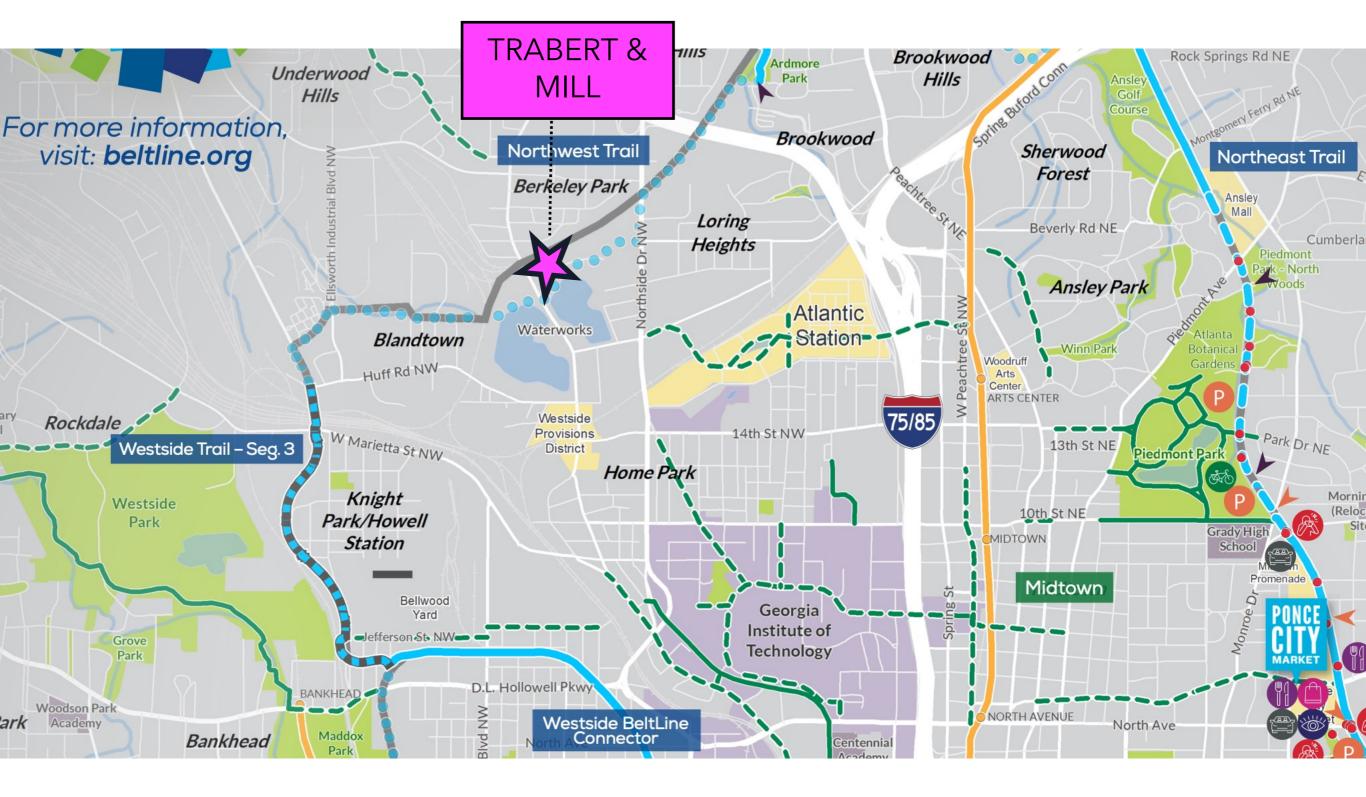

## **TRABERT & MILL**

1465 Howell Mill Road Atlanta, Georgia 30318

Howell Mill Road & Trabert Avenue

Trabert & Mill is a newly named district of mostly retail and design tenants in West Midtown. The district currently consist of 2 Multi Story buildings over three and a half acres. The Properties are filled with a mix of design, retail tenants, brewery, and a coffee shop. Enjoying a prime location in West Midtown, this project is uniquely positioned to serve the daytime population base as well as the surrounding neighborhoods of West Midtown, Midtown, Buckhead and the Upper Westside.

# **TRABERT & MILL**

1465 Howell Mill Road Atlanta, Georgia 30318

Howell Mill Road & Trabert Avenue