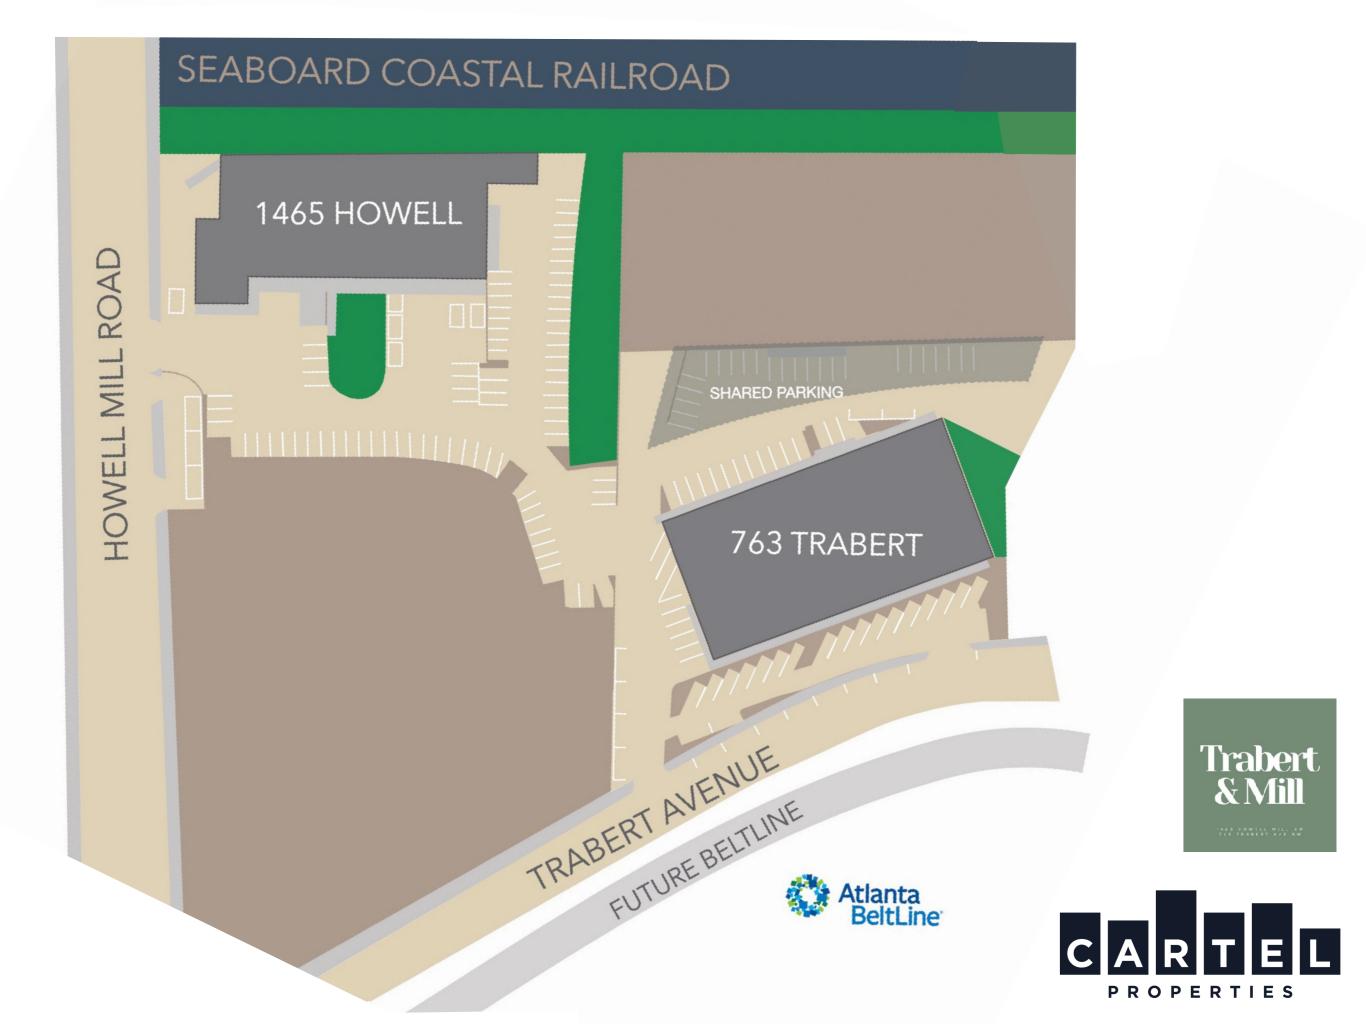

## **TRABERT & MILL**

1465 Howell Mill Road Atlanta, Georgia 30318

Howell Mill Road & Trabert Avenue

Trabert & Mill is a newly named district of mostly retail and design tenants in West Midtown. The district currently consist of 2 Multi Story buildings over three and a half acres. The Properties are filled with a mix of design, retail tenants, brewery, and a coffee shop. Enjoying a prime location in West Midtown, this project is uniquely positioned to serve the daytime population base as well as the surrounding neighborhoods of West Midtown, Midtown, Buckhead and the Upper Westside.

# **TRABERT & MILL**

1465 Howell Mill Road Atlanta, Georgia 30318

Howell Mill Road & Trabert Avenue