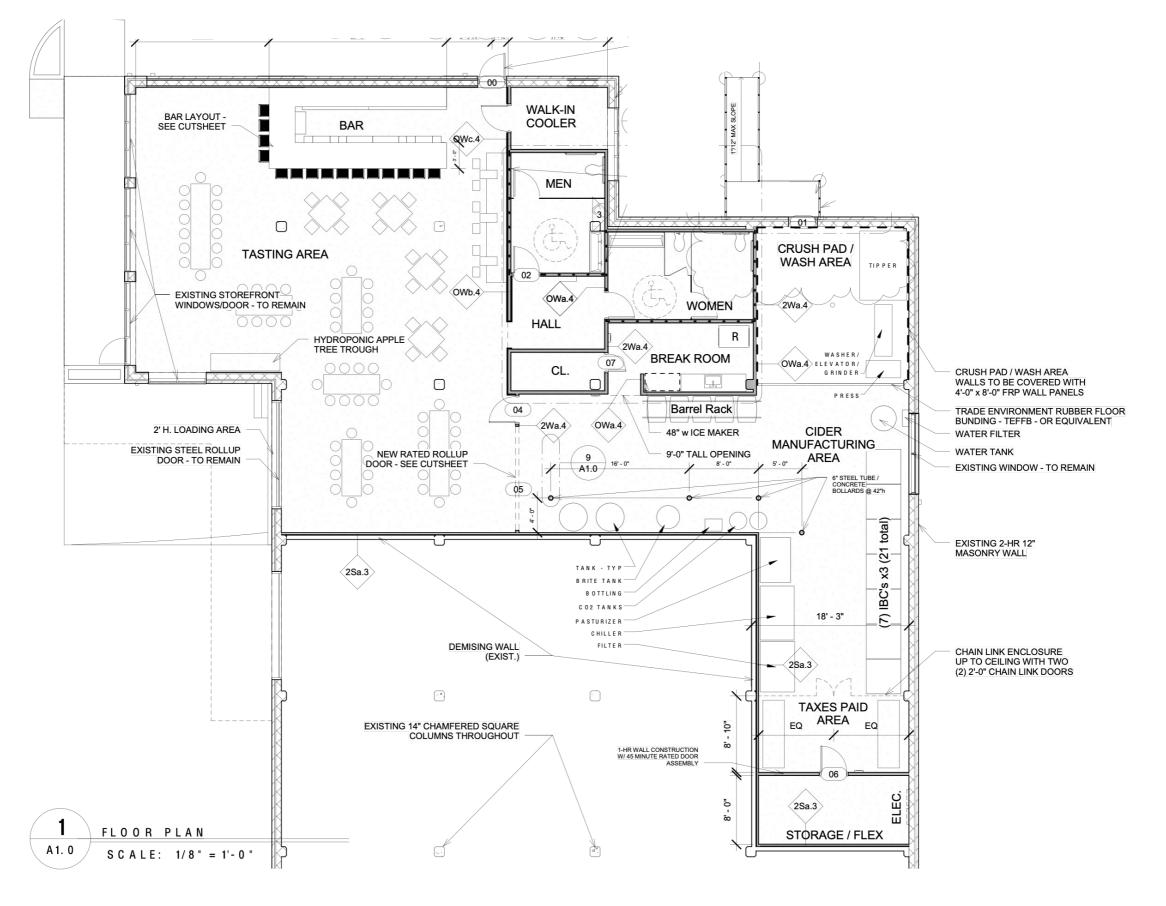

# **TRABERT & MILL**

1465 Howell Mill Road Atlanta, Georgia 30318

Howell Mill Road & Trabert Avenue



#### **DEMOGRAPHIC SNAPSHOT**

PROPERTIES

|                   | 1 mile    | 3 mile    | 5 mile    |
|-------------------|-----------|-----------|-----------|
| Population        | 17,703    | 151,487   | 360,794   |
| Average HHI       | \$105,162 | \$121,497 | \$119,588 |
| Median Age        | 34.4      | 36.6      | 37        |
| Total Households  | 9,193     | 70,665    | 168,043   |
| Daytime Employees | 14,836    | 204,271   | 429,584   |

#### **TRAFFIC COUNT** 2020 Howell Mill Road (South of site) 20,575 aadt

CARTEL Trabert & Mill

2023



CARTEL

PROPERTIES

























LE JARDIN FRANCAIS





Bill Dabney (404) 237 2972 Leasing@cartelgroup.com

URBAN TREE CIDERY