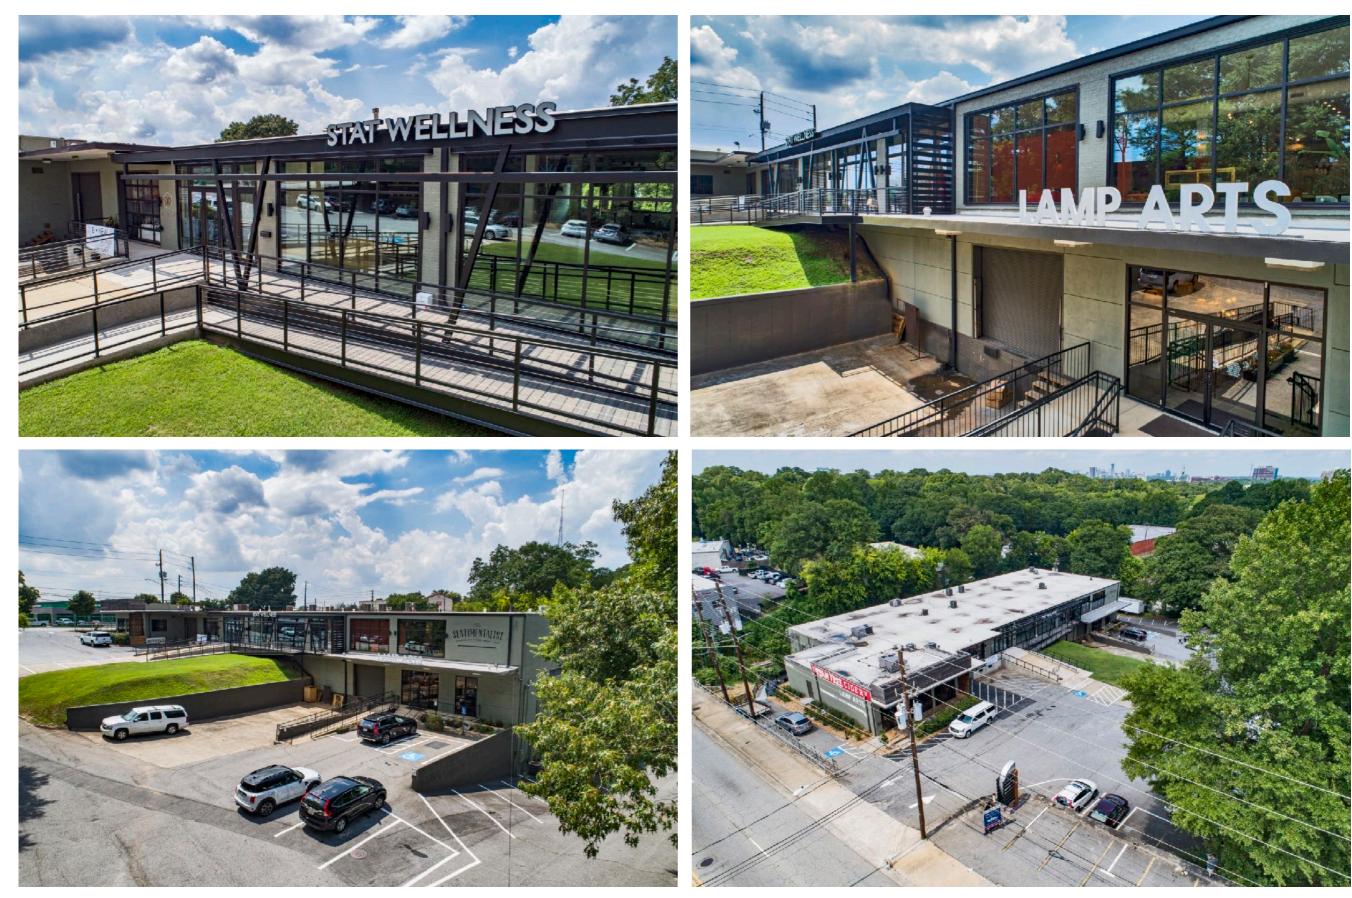

## **TRABERT & MILL**

1465 Howell Mill Road Atlanta, Georgia 30318

Howell Mill Road & Trabert Avenue

Trabert & Mill is a newly named district of mostly retail and design tenants in West Midtown. The district currently consist of 2 Multi Story buildings over three and a half acres. The Properties are filled with a mix of design, retail tenants, brewery, and a coffee shop. Enjoying a prime location in West Midtown, this project is uniquely positioned to serve the daytime population base as well as the surrounding neighborhoods of West Midtown, Midtown, Buckhead and the Upper Westside.

# **TRABERT & MILL**

1465 Howell Mill Road Atlanta, Georgia 30318

Howell Mill Road & Trabert Avenue