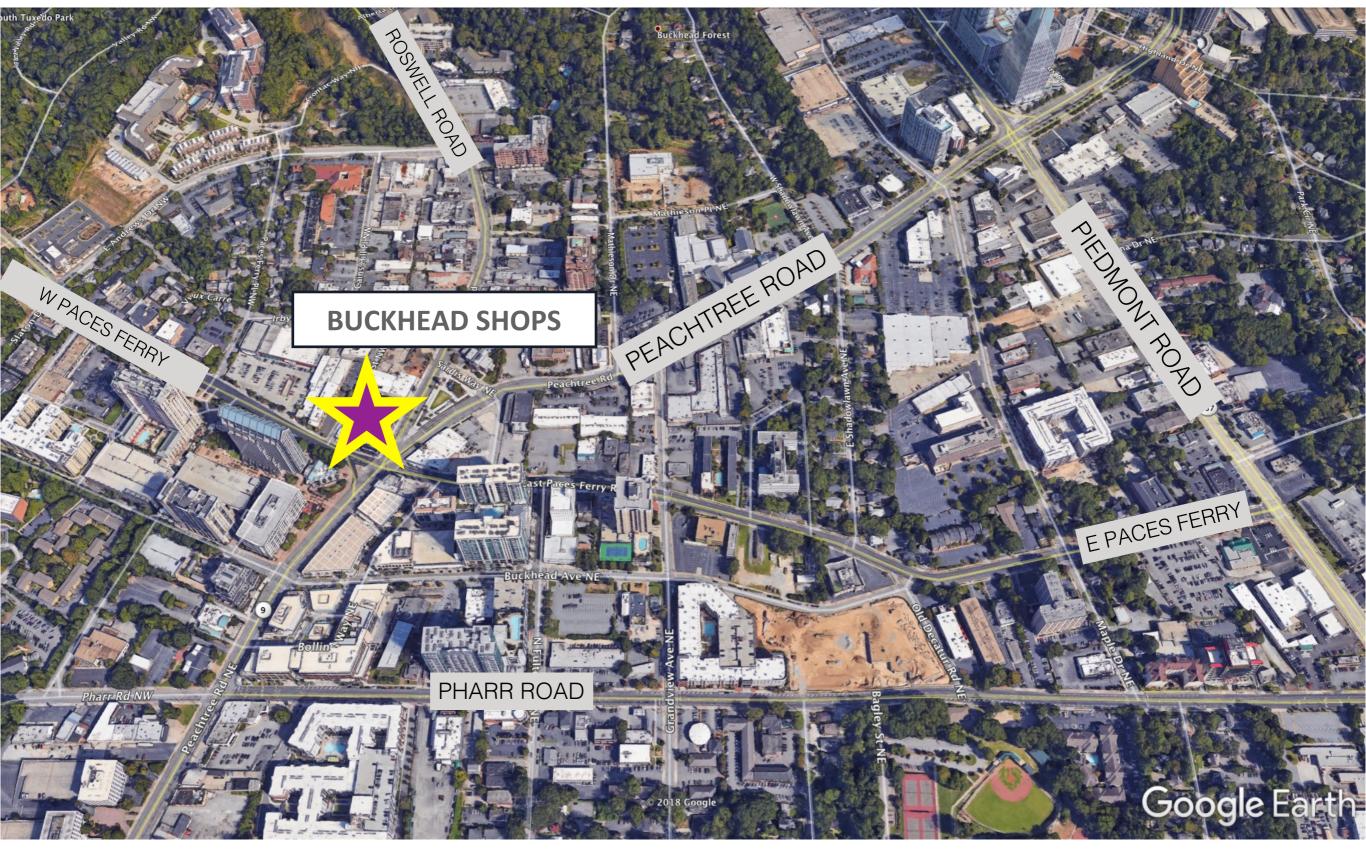

## THE BUCKHEAD SHOPS

1 West Paces Ferry Road NW Atlanta, Georgia 30305

Peachtree Road, Roswell Road & Paces Ferry Road

The Buckhead Shops is a 32,000 Square Foot Retail Property located in the heart of Buckhead Atlanta at the intersection of Peachtree Road, Paces Ferry Road and Roswell Road. The center is currently occupied by showroom design tenants, 2nd story Office space and a Donut / Coffee Shop "The Salty". Positioned at the corner of one of Atlanta's busiest intersections, the property features some of the best exposure and visibility in the city.

1 West Paces Ferry Road NW Atlanta, Georgia 30305

ZONING: SPI-9, SUBAREA