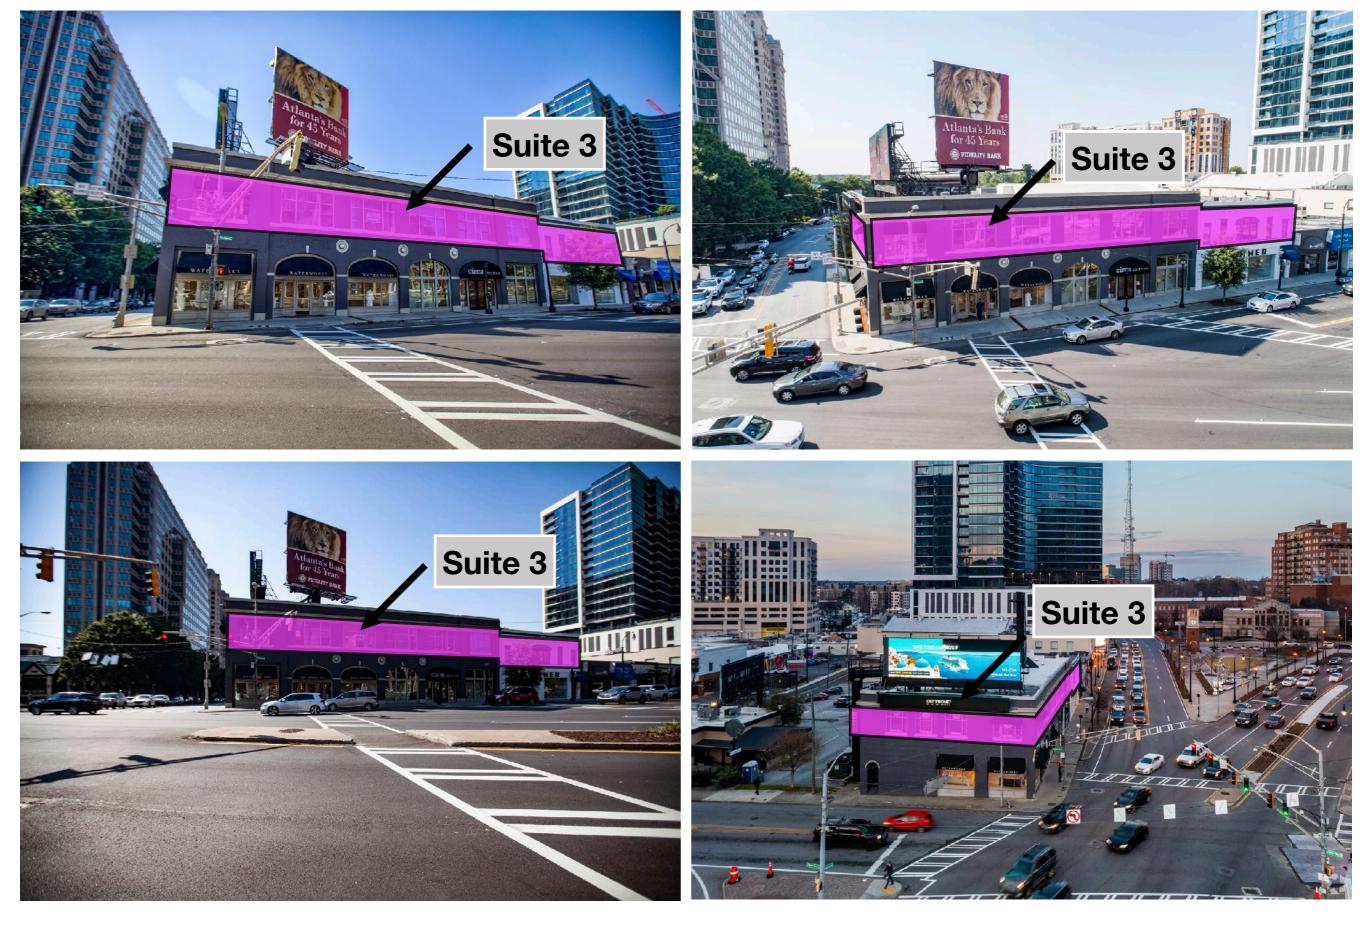

## THE BUCKHEAD SHOPS

1 West Paces Ferry Road NW Atlanta, Georgia 30305

Peachtree Road, Roswell Road & Paces Ferry Road

The Buckhead Shops is a 32,000 Square Foot Retail Property located in the heart of Buckhead Atlanta at the intersection of Peachtree Road, Paces Ferry Road and Roswell Road. The center is currently occupied by showroom design tenants, 2nd story Office space and a Donut / Coffee Shop "The Salty". Positioned at the corner of one of Atlanta's busiest intersections, the property features some of the best exposure and visibility in the city.

## THE BUCKHEAD SHOPS

1 West Paces Ferry Road NW Atlanta, Georgia 30305