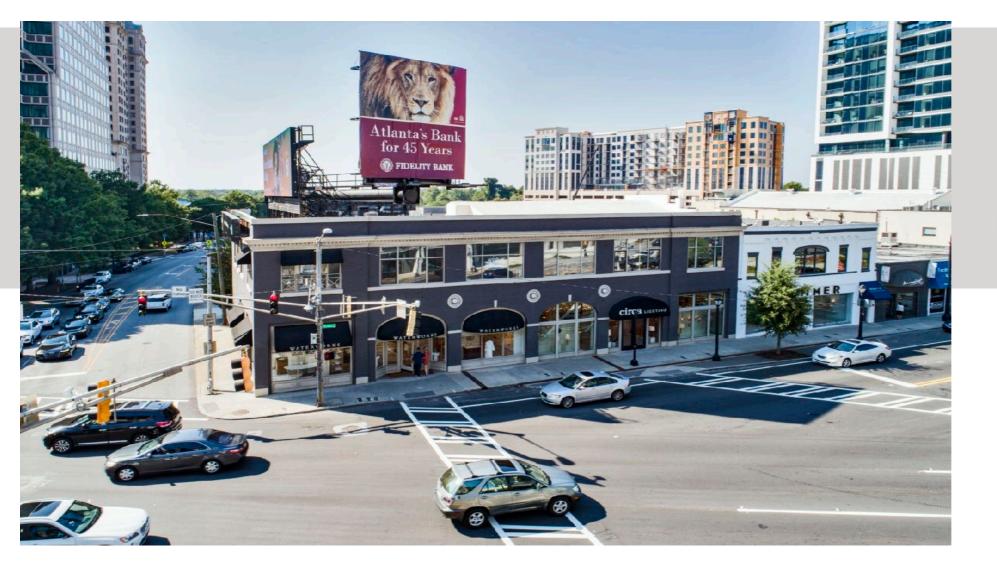

## THE BUCKHEAD SHOPS

1 West Paces Ferry Road NW Atlanta, Georgia 30305

Peachtree Road, Roswell Road & Paces Ferry Road

The Buckhead Shops is a 32,000 Square Foot Retail Property located in the heart of Buckhead Atlanta at the intersection of Peachtree Road, Paces Ferry Road and Roswell Road. The center is currently occupied by showroom design tenants, 2nd story Office space and a Donut / Coffee Shop "The Salty". Positioned at the corner of one of Atlanta's busiest intersections, the property features some of the best exposure and visibility in the city.