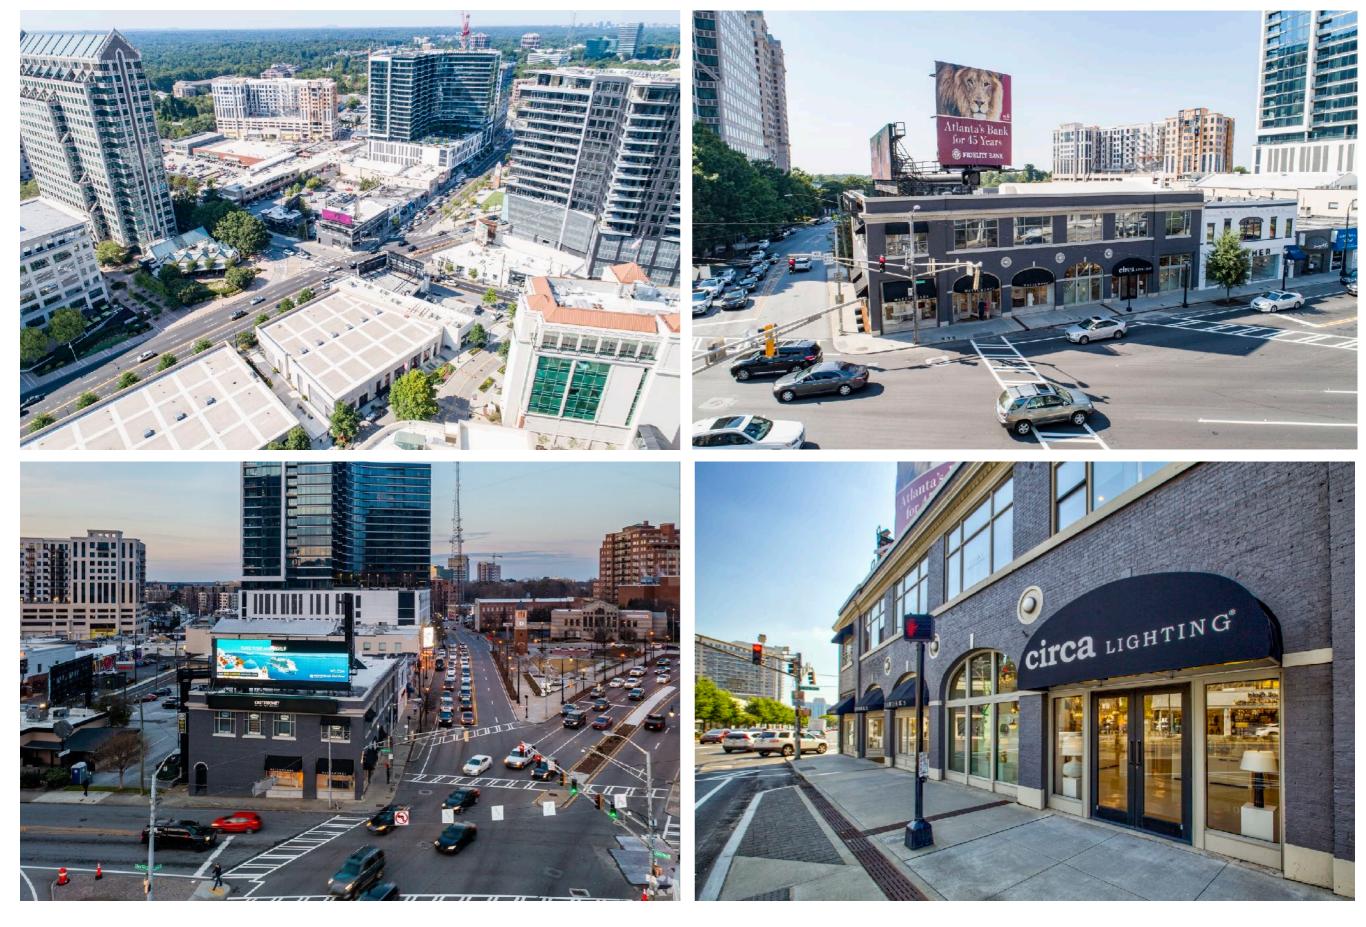

## THE BUCKHEAD SHOPS

1 West Paces Ferry Road NW Atlanta, Georgia 30305

Peachtree Road, Roswell Road & Paces Ferry Road

The Buckhead Shops is a 32,000 Square Foot Retail Property located in the heart of Buckhead Atlanta at the intersection of Peachtree Road, Paces Ferry Road and Roswell Road. The center is currently occupied by showroom design tenants, 2nd story Office space and a Donut / Coffee Shop "The Salty". Positioned at the corner of one of Atlanta's busiest intersections, the property features some of the best exposure and visibility in the city.