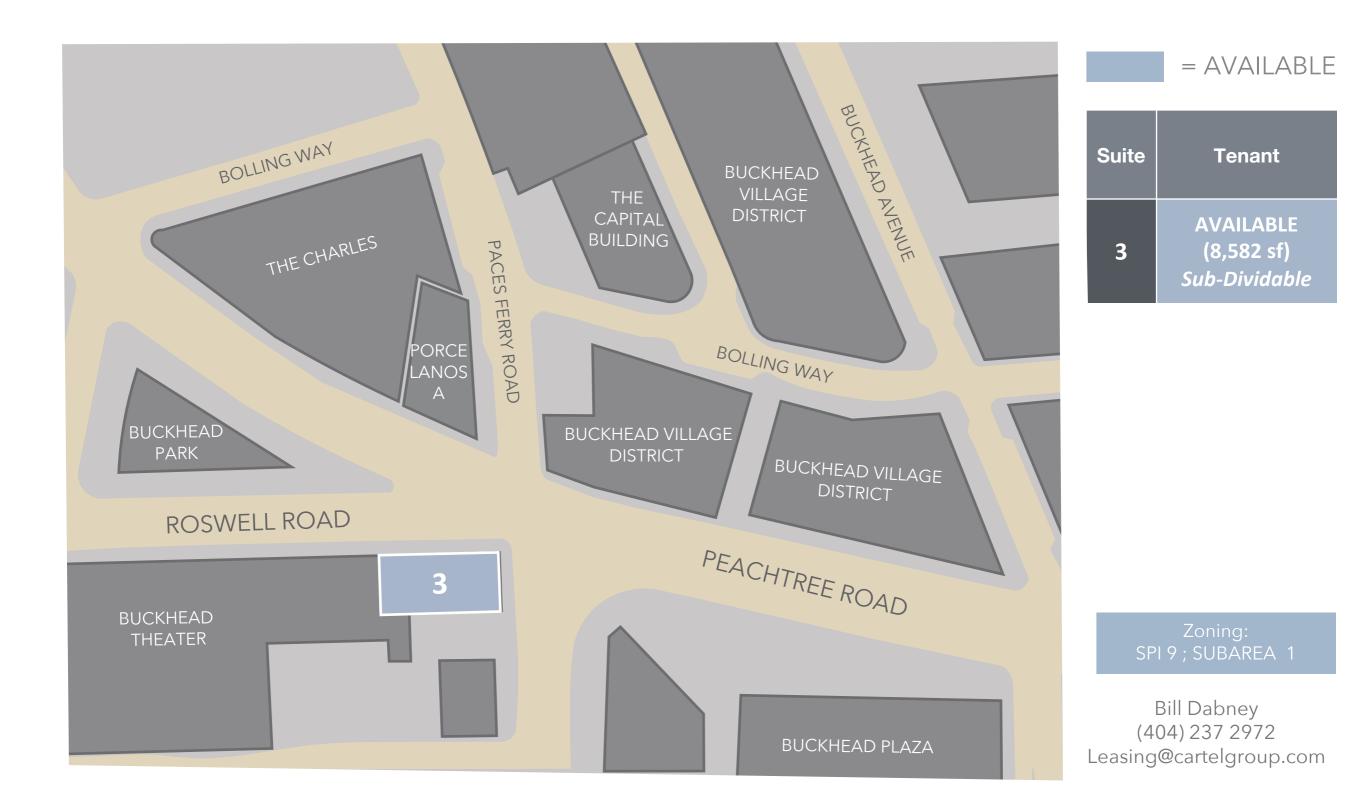

## THE BUCKHEAD SHOPS

1 West Paces Ferry Road NW Atlanta, Georgia 30305

Peachtree Road, Roswell Road & Paces Ferry Road

The Buckhead Shops is a 32,000 Square Foot Retail Property located in the heart of Buckhead Atlanta at the intersection of Peachtree Road, Paces Ferry Road and Roswell Road. The center is currently occupied by showroom design tenants, 2nd story Office space and a Donut / Coffee Shop "The Salty". Positioned at the corner of one of Atlanta's busiest intersections, the property features some of the best exposure and visibility in the city.

1 West Paces Ferry Road NW Atlanta, Georgia 30305

ZONING: SPI-9, SUBAREA