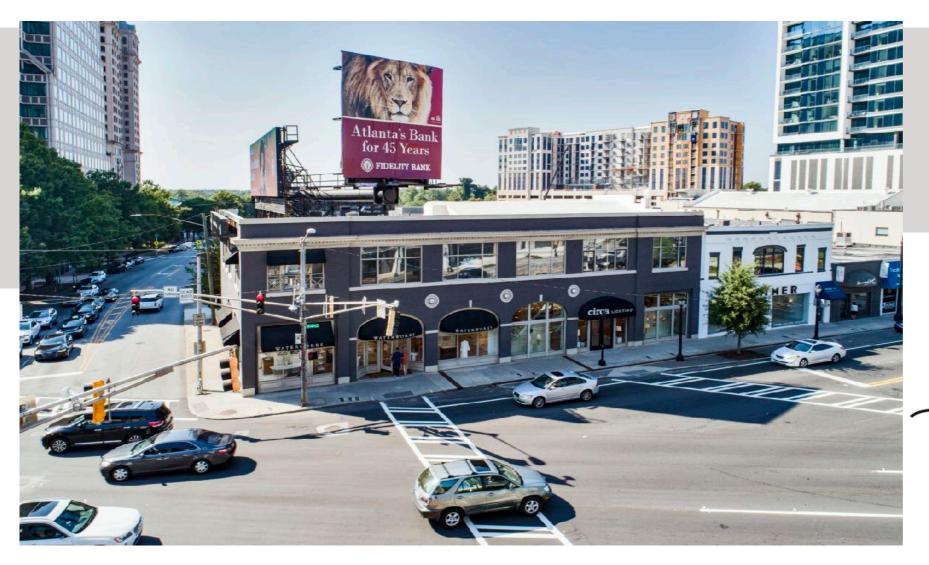

## THE BUCKHEAD SHOPS

1 West Paces Ferry Road NW Atlanta, Georgia 30305

Peachtree Road, Roswell Road & Paces Ferry Road

The Buckhead Shops is a 32,000 Square Foot Retail Property located in the heart of Buckhead Atlanta at the intersection of Peachtree Road, Paces Ferry Road and Roswell Road. The center is currently occupied by showroom design tenants, 2nd story Office space and a Donut / Coffee Shop "The Salty". Positioned at the corner of one of Atlanta's busiest intersections, the property features some of the best exposure and visibility in the city.