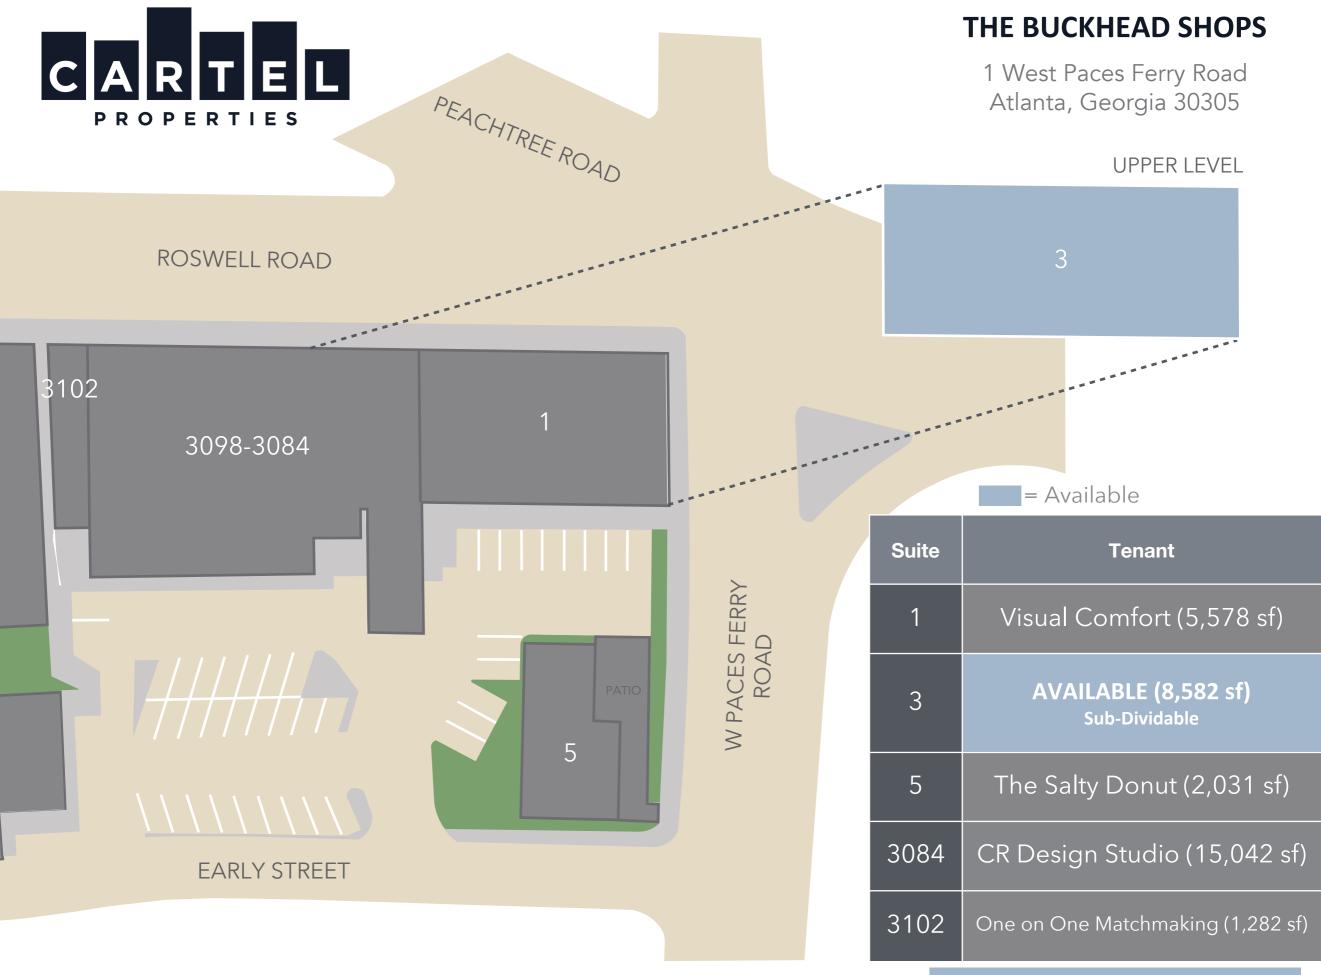

## THE BUCKHEAD SHOPS

1 West Paces Ferry Road NW Atlanta, Georgia 30305

Peachtree Road, Roswell Road & Paces Ferry Road

The Buckhead Shops is a 32,000 Square Foot Retail Property located in the heart of Buckhead Atlanta at the intersection of Peachtree Road, Paces Ferry Road and Roswell Road. The center is currently occupied by showroom design tenants, 2nd story Office space and a Donut / Coffee Shop "The Salty". Positioned at the corner of one of Atlanta's busiest intersections, the property features some of the best exposure and visibility in the city.

1 West Paces Ferry Road NW Atlanta, Georgia 30305

ZONING: SPI-9, SUBAREA

CARTEL PROPERTIES

Bill Dabney (404) 237 2972 Leasing@cartelgroup.com

2022