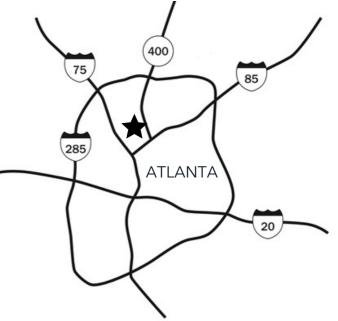

## THE BUCKHEAD SHOPS

1 West Paces Ferry Road NW Atlanta, Georgia 30305

Peachtree Road, Roswell Road & Paces Ferry Road

The Buckhead Shops is a 32,000 Square Foot Retail Property located in the heart of Buckhead Atlanta at the intersection of Peachtree Road, Paces Ferry Road and Roswell Road. The center is currently occupied by showroom design tenants, 2nd story Office space and a Donut / Coffee Shop "The Salty". Positioned at the corner of one of Atlanta's busiest intersections, the property features some of the best exposure and visibility in the city.